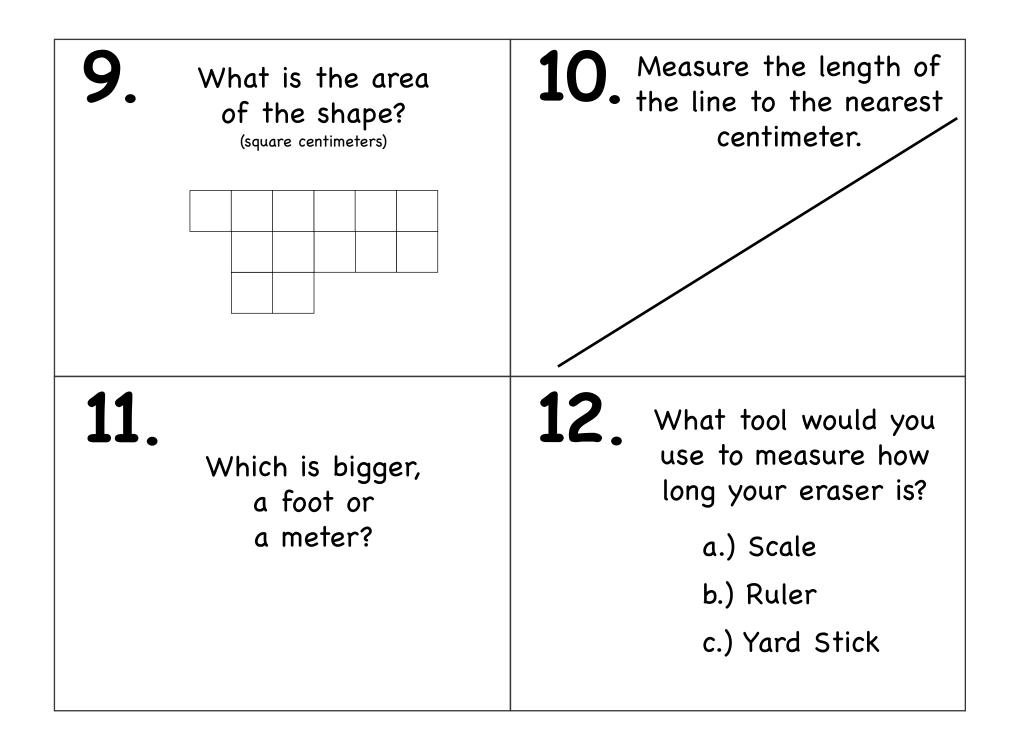

Features:

- Measuring lines in inches & centimeters
- Area & Perimeter
- What is the best tool?
- What is the best unit of measurement?
- Calculating the difference between two line lengths

Measuring

| 1.                              | 2.                                                                                        | 3.                                                            | 4.              | 5.                 | 6.              |
|---------------------------------|-------------------------------------------------------------------------------------------|---------------------------------------------------------------|-----------------|--------------------|-----------------|
| 3 inches                        | 4 inches                                                                                  | Line B                                                        | 4.5 inches      | 8 cm <sup>2</sup>  | <b>4</b> cm     |
| 7.                              | 8.                                                                                        | 9.                                                            | 10.             | 11.                | 12.             |
| Line A                          | 14 cm                                                                                     | 13 cm <sup>2</sup>                                            | 12 cm           | meter              | В               |
| 13.                             | 14.                                                                                       | 15.                                                           | 16.             | 17.                | 18.             |
| 18 cm <sup>2</sup>              | 24 cm                                                                                     | Centimeter                                                    | Α               | 11 cm <sup>2</sup> | 21 cm           |
| 19.                             | 20.                                                                                       | 21.                                                           | 22.             | 23.                | 24.             |
| Miles                           | C                                                                                         | 9 cm <sup>2</sup>                                             | 28 cm           | Mile               | A               |
| 25.<br><b>18 cm<sup>2</sup></b> | <sup>26.</sup> 1. <b>7 cm</b><br>2. <b>3.5 cm</b><br>3. <b>3.5 cm</b><br>4. <b>8.5 cm</b> | <sup>27.</sup> 4 inches<br><u>- 3 inches</u><br>1 inch longer | 28.<br><b>B</b> | 29.<br><b>B</b>    | 30.<br><b>B</b> |

| <b>13.</b> What is the area of the shape? (square centimeters) | <b>14.</b> Use centimeters to determine the perimeter of this shape      |
|----------------------------------------------------------------|--------------------------------------------------------------------------|
|                                                                |                                                                          |
| <b>15.</b> Which is smaller,<br>an inch or<br>a centimeter?    | <b>16.</b> What tool would you use to measure how long your desk top is? |
|                                                                | a.) Ruler                                                                |
|                                                                | b.) Scale                                                                |
|                                                                | c.) Yard Stick                                                           |

| <b>29.</b> If you wanted to know<br>how much you weigh<br>what tool would<br>you use? | <b>30.</b> If you were to measure<br>the height of the door,<br>what unit would you<br>measure in? |
|---------------------------------------------------------------------------------------|----------------------------------------------------------------------------------------------------|
| a.) Ruler                                                                             | a.) Pounds                                                                                         |
| b.) Scale                                                                             | b.) Feet                                                                                           |
| c.) Compass                                                                           | c.) Miles                                                                                          |