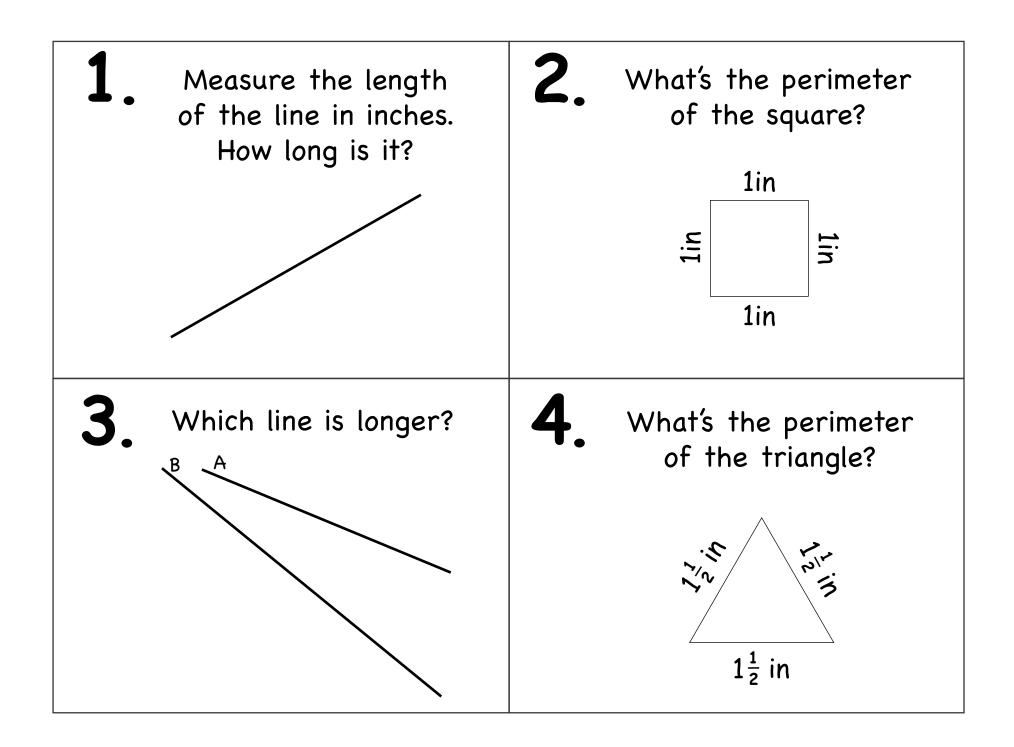

Features:

- Measuring lines in inches & centimeters
- Area & Perimeter
- What is the best tool?
- What is the best unit of measurement?
- Calculating the difference between two line lengths

Measuring

| 1.                              | 2.                                                                                        | 3.                                                            | 4.              | 5.                 | 6.              |
|---------------------------------|-------------------------------------------------------------------------------------------|---------------------------------------------------------------|-----------------|--------------------|-----------------|
| 3 inches                        | 4 inches                                                                                  | Line B                                                        | 4.5 inches      | 8 cm <sup>2</sup>  | <b>4</b> cm     |
| 7.                              | 8.                                                                                        | 9.                                                            | 10.             | 11.                | 12.             |
| Line A                          | 14 cm                                                                                     | 13 cm <sup>2</sup>                                            | 12 cm           | meter              | В               |
| 13.                             | 14.                                                                                       | 15.                                                           | 16.             | 17.                | 18.             |
| 18 cm <sup>2</sup>              | 24 cm                                                                                     | Centimeter                                                    | Α               | 11 cm <sup>2</sup> | 21 cm           |
| 19.                             | 20.                                                                                       | 21.                                                           | 22.             | 23.                | 24.             |
| Miles                           | C                                                                                         | 9 cm <sup>2</sup>                                             | 28 cm           | Mile               | A               |
| 25.<br><b>18 cm<sup>2</sup></b> | <sup>26.</sup> 1. <b>7 cm</b><br>2. <b>3.5 cm</b><br>3. <b>3.5 cm</b><br>4. <b>8.5 cm</b> | <sup>27.</sup> 4 inches<br><u>- 3 inches</u><br>1 inch longer | 28.<br><b>B</b> | 29.<br><b>B</b>    | 30.<br><b>B</b> |