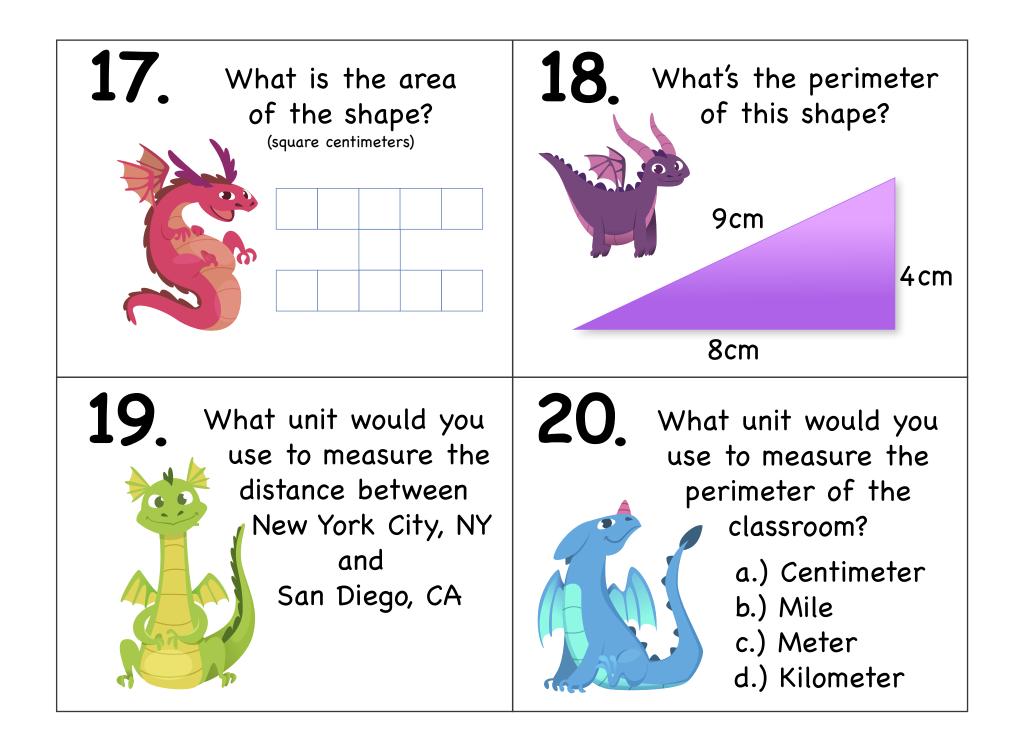

Features:

- Measuring lines in inches & centimeters
- Area & Perimeter
- What is the best tool?
- What is the best unit of measurement?
- Calculating the difference between two line lengths

Measuring

| 1.                              | 2.                                                                                        | 3.                                                            | 4.              | 5.                 | 6.              |
|---------------------------------|-------------------------------------------------------------------------------------------|---------------------------------------------------------------|-----------------|--------------------|-----------------|
| 3 inches                        | 4 inches                                                                                  | Line B                                                        | 4.5 inches      | 8 cm <sup>2</sup>  | <b>4</b> cm     |
| 7.                              | 8.                                                                                        | 9.                                                            | 10.             | 11.                | 12.             |
| Line A                          | 14 cm                                                                                     | 13 cm <sup>2</sup>                                            | 12 cm           | meter              | В               |
| 13.                             | 14.                                                                                       | 15.                                                           | 16.             | 17.                | 18.             |
| 18 cm <sup>2</sup>              | 24 cm                                                                                     | Centimeter                                                    | Α               | 11 cm <sup>2</sup> | 21 cm           |
| 19.                             | 20.                                                                                       | 21.                                                           | 22.             | 23.                | 24.             |
| Miles                           | C                                                                                         | 9 cm <sup>2</sup>                                             | 28 cm           | Mile               | A               |
| 25.<br><b>18 cm<sup>2</sup></b> | <sup>26.</sup> 1. <b>7 cm</b><br>2. <b>3.5 cm</b><br>3. <b>3.5 cm</b><br>4. <b>8.5 cm</b> | <sup>27.</sup> 4 inches<br><u>- 3 inches</u><br>1 inch longer | 28.<br><b>B</b> | 29.<br><b>B</b>    | 30.<br><b>B</b> |