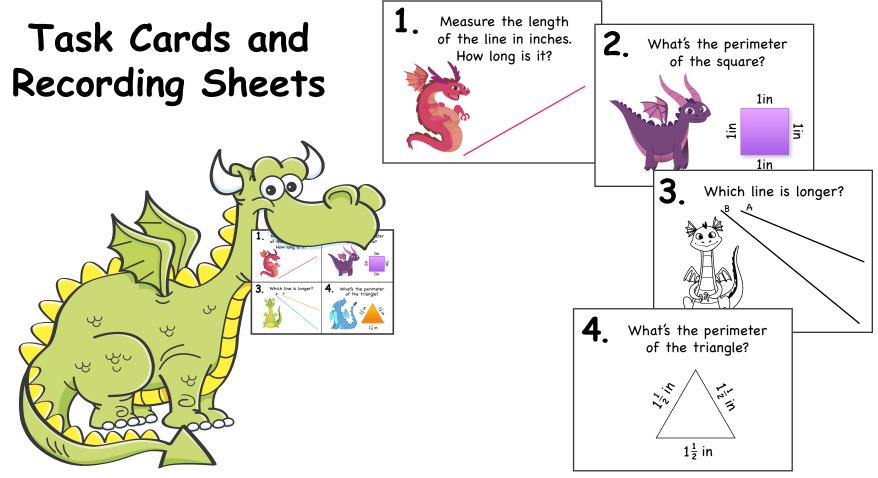

Features:

- Measuring lines in inches & centimeters
- Area & Perimeter
- What is the best tool?
- What is the best unit of measurement?
- Calculating the difference between two line lengths

Measuring

| 1.                              | 2.                                                                                        | 3.                                                            | 4.              | 5.                 | 6.              |
|---------------------------------|-------------------------------------------------------------------------------------------|---------------------------------------------------------------|-----------------|--------------------|-----------------|
| 3 inches                        | 4 inches                                                                                  | Line B                                                        | 4.5 inches      | 8 cm <sup>2</sup>  | <b>4</b> cm     |
| 7.                              | 8.                                                                                        | 9.                                                            | 10.             | 11.                | 12.             |
| Line A                          | 14 cm                                                                                     | 13 cm <sup>2</sup>                                            | 12 cm           | meter              | В               |
| 13.                             | 14.                                                                                       | 15.                                                           | 16.             | 17.                | 18.             |
| 18 cm <sup>2</sup>              | 24 cm                                                                                     | Centimeter                                                    | Α               | 11 cm <sup>2</sup> | 21 cm           |
| 19.                             | 20.                                                                                       | 21.                                                           | 22.             | 23.                | 24.             |
| Miles                           | C                                                                                         | 9 cm <sup>2</sup>                                             | 28 cm           | Mile               | A               |
| 25.<br><b>18 cm<sup>2</sup></b> | <sup>26.</sup> 1. <b>7 cm</b><br>2. <b>3.5 cm</b><br>3. <b>3.5 cm</b><br>4. <b>8.5 cm</b> | <sup>27.</sup> 4 inches<br><u>- 3 inches</u><br>1 inch longer | 28.<br><b>B</b> | 29.<br><b>B</b>    | 30.<br><b>B</b> |