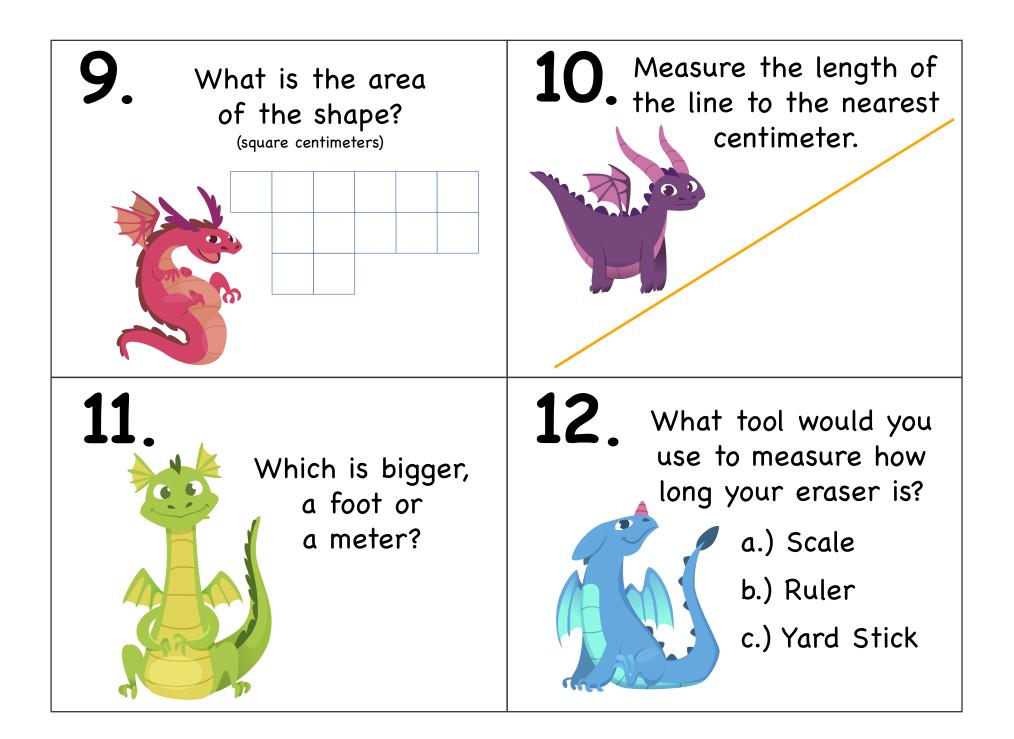

| <b>29.</b> If you wanted to know<br>how much you weigh<br>what tool would<br>you use? | <b>30.</b> If you were to measure<br>the height of the door,<br>what unit would you<br>measure in? |
|---------------------------------------------------------------------------------------|----------------------------------------------------------------------------------------------------|
| a.) Ruler                                                                             | a.) Pounds                                                                                         |
| b.) Scale                                                                             | b.) Feet                                                                                           |
| c.) Compass                                                                           | c.) Miles                                                                                          |