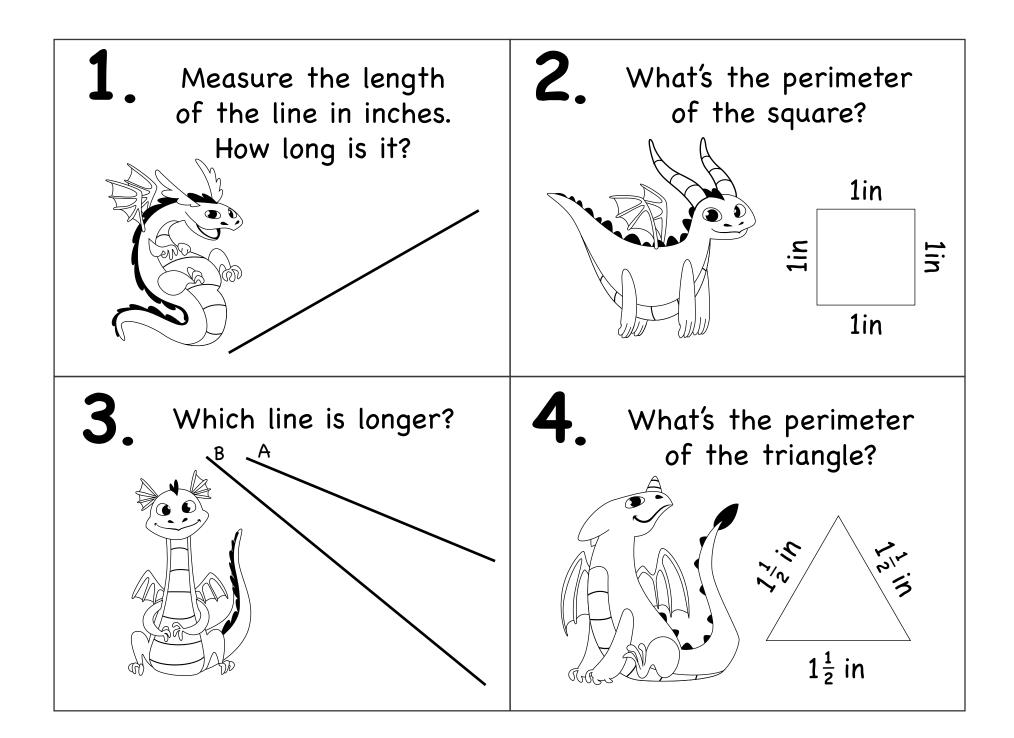

Features:

- Measuring lines in inches & centimeters
- Area & Perimeter
- What is the best tool?
- What is the best unit of measurement?
- Calculating the difference between two line lengths

Measuring

| 1.                              | 2.                                                                                        | 3.                                                            | 4.              | 5.                 | 6.              |
|---------------------------------|-------------------------------------------------------------------------------------------|---------------------------------------------------------------|-----------------|--------------------|-----------------|
| 3 inches                        | 4 inches                                                                                  | Line B                                                        | 4.5 inches      | 8 cm <sup>2</sup>  | <b>4</b> cm     |
| 7.                              | 8.                                                                                        | 9.                                                            | 10.             | 11.                | 12.             |
| Line A                          | 14 cm                                                                                     | 13 cm <sup>2</sup>                                            | 12 cm           | meter              | В               |
| 13.                             | 14.                                                                                       | 15.                                                           | 16.             | 17.                | 18.             |
| 18 cm <sup>2</sup>              | 24 cm                                                                                     | Centimeter                                                    | Α               | 11 cm <sup>2</sup> | 21 cm           |
| 19.                             | 20.                                                                                       | 21.                                                           | 22.             | 23.                | 24.             |
| Miles                           | C                                                                                         | 9 cm <sup>2</sup>                                             | 28 cm           | Mile               | A               |
| 25.<br><b>18 cm<sup>2</sup></b> | <sup>26.</sup> 1. <b>7 cm</b><br>2. <b>3.5 cm</b><br>3. <b>3.5 cm</b><br>4. <b>8.5 cm</b> | <sup>27.</sup> 4 inches<br><u>- 3 inches</u><br>1 inch longer | 28.<br><b>B</b> | 29.<br><b>B</b>    | 30.<br><b>B</b> |