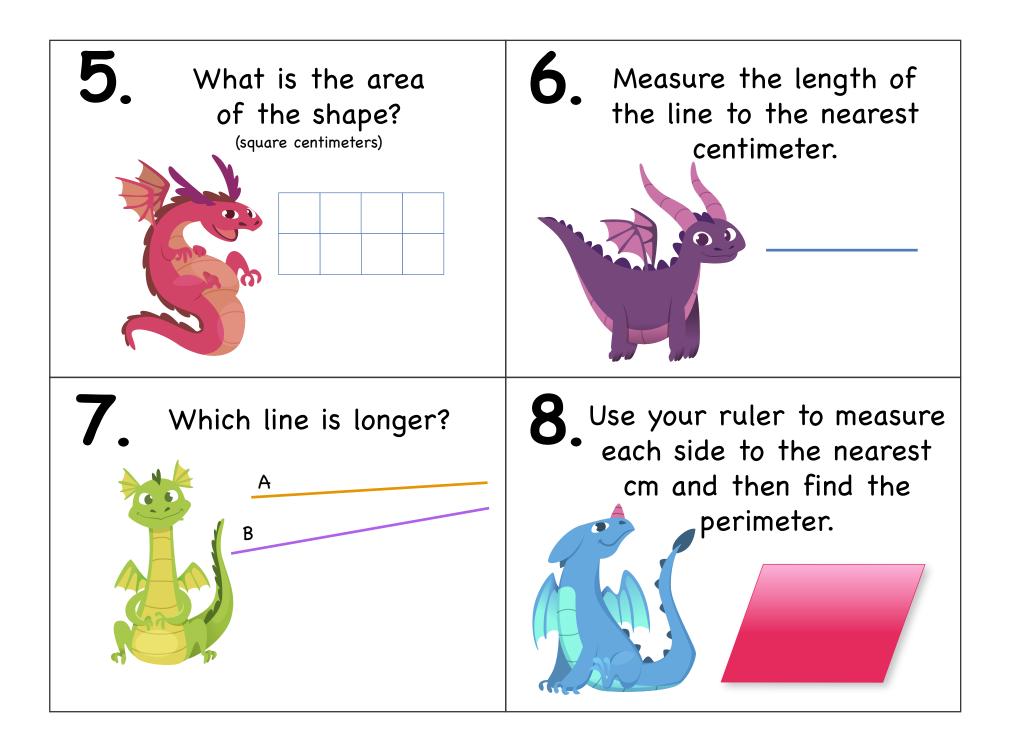

| 5. What is the area of the shape? (square centimeters) | 6. Measure the length of the line to the nearest centimeter.                                   |
|--------------------------------------------------------|------------------------------------------------------------------------------------------------|
| 7. Which line is longer? <u>A</u> <u>B</u>             | 8. Use your ruler to measure<br>each side to the nearest<br>cm and then find the<br>perimeter. |