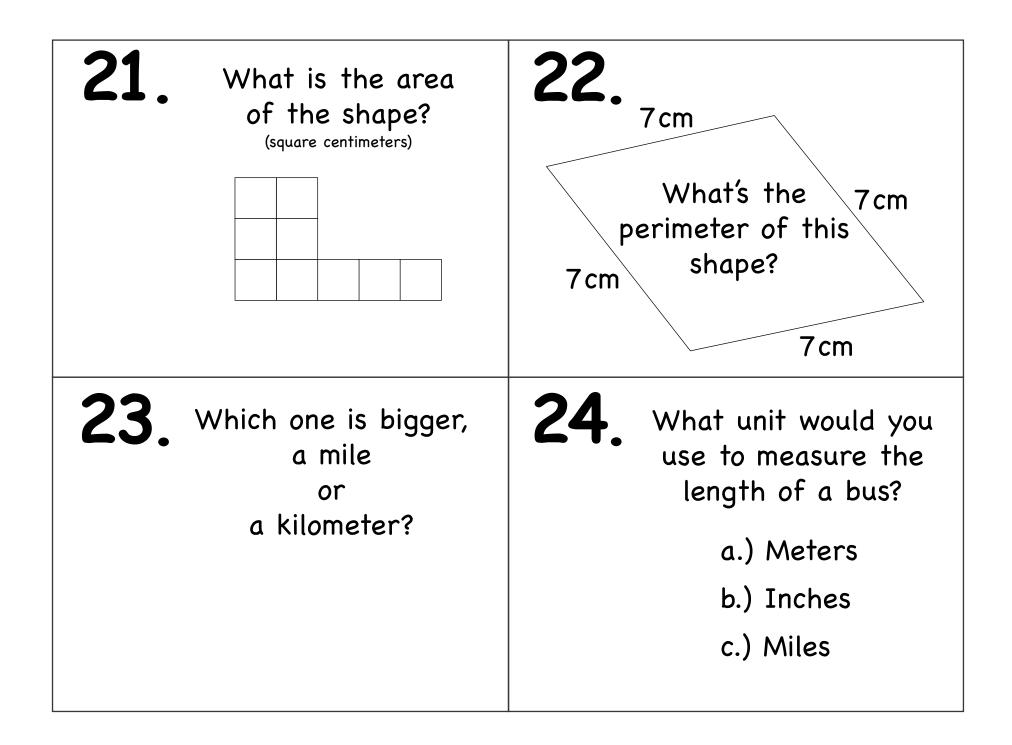

Features:

- Measuring lines in inches & centimeters
- Area & Perimeter
- What is the best tool?
- What is the best unit of measurement?
- Calculating the difference between two line lengths

Measuring

| 1.                              | 2.                                                                                        | 3.                                                            | 4.              | 5.                 | 6.              |
|---------------------------------|-------------------------------------------------------------------------------------------|---------------------------------------------------------------|-----------------|--------------------|-----------------|
| 3 inches                        | 4 inches                                                                                  | Line B                                                        | 4.5 inches      | 8 cm <sup>2</sup>  | <b>4</b> cm     |
| 7.                              | 8.                                                                                        | 9.                                                            | 10.             | 11.                | 12.             |
| Line A                          | 14 cm                                                                                     | 13 cm <sup>2</sup>                                            | 12 cm           | meter              | В               |
| 13.                             | 14.                                                                                       | 15.                                                           | 16.             | 17.                | 18.             |
| 18 cm <sup>2</sup>              | 24 cm                                                                                     | Centimeter                                                    | Α               | 11 cm <sup>2</sup> | 21 cm           |
| 19.                             | 20.                                                                                       | 21.                                                           | 22.             | 23.                | 24.             |
| Miles                           | C                                                                                         | 9 cm <sup>2</sup>                                             | 28 cm           | Mile               | A               |
| 25.<br><b>18 cm<sup>2</sup></b> | <sup>26.</sup> 1. <b>7 cm</b><br>2. <b>3.5 cm</b><br>3. <b>3.5 cm</b><br>4. <b>8.5 cm</b> | <sup>27.</sup> 4 inches<br><u>- 3 inches</u><br>1 inch longer | 28.<br><b>B</b> | 29.<br><b>B</b>    | 30.<br><b>B</b> |