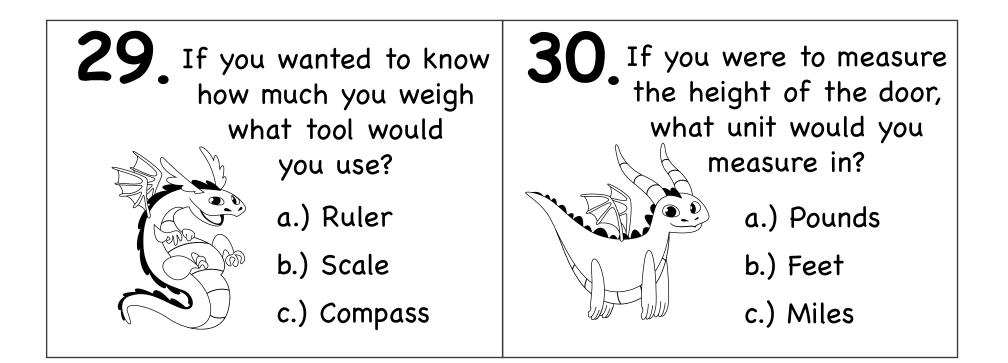

Features:

- Measuring lines in inches & centimeters
- Area & Perimeter
- What is the best tool?
- What is the best unit of measurement?
- Calculating the difference between two line lengths

Measuring

| 1.                              | 2.                                                                                        | 3.                                                            | 4.              | 5.                 | 6.              |
|---------------------------------|-------------------------------------------------------------------------------------------|---------------------------------------------------------------|-----------------|--------------------|-----------------|
| 3 inches                        | 4 inches                                                                                  | Line B                                                        | 4.5 inches      | 8 cm <sup>2</sup>  | <b>4</b> cm     |
| 7.                              | 8.                                                                                        | 9.                                                            | 10.             | 11.                | 12.             |
| Line A                          | 14 cm                                                                                     | 13 cm <sup>2</sup>                                            | 12 cm           | meter              | В               |
| 13.                             | 14.                                                                                       | 15.                                                           | 16.             | 17.                | 18.             |
| 18 cm <sup>2</sup>              | 24 cm                                                                                     | Centimeter                                                    | Α               | 11 cm <sup>2</sup> | 21 cm           |
| 19.                             | 20.                                                                                       | 21.                                                           | 22.             | 23.                | 24.             |
| Miles                           | C                                                                                         | 9 cm <sup>2</sup>                                             | 28 cm           | Mile               | A               |
| 25.<br><b>18 cm<sup>2</sup></b> | <sup>26.</sup> 1. <b>7 cm</b><br>2. <b>3.5 cm</b><br>3. <b>3.5 cm</b><br>4. <b>8.5 cm</b> | <sup>27.</sup> 4 inches<br><u>- 3 inches</u><br>1 inch longer | 28.<br><b>B</b> | 29.<br><b>B</b>    | 30.<br><b>B</b> |

| Measuring | ) |
|-----------|---|
|-----------|---|

| 1.                              | 2.                                                                                        | 3.                                                               | 4.              | 5.                 | 6.              |
|---------------------------------|-------------------------------------------------------------------------------------------|------------------------------------------------------------------|-----------------|--------------------|-----------------|
| 3 inches                        | 4 inches                                                                                  | Line B                                                           | 4.5 inches      | 8 cm <sup>2</sup>  | <b>4</b> cm     |
| 7.                              | 8.                                                                                        | 9.                                                               | 10.             | 11.                | 12.             |
| Line A                          | 14 cm                                                                                     | 13 cm <sup>2</sup>                                               | 12 cm           | meter              | В               |
| 13.                             | 14.                                                                                       | 15.                                                              | 16.             | 17.                | 18.             |
| 18 cm <sup>2</sup>              | 24 cm                                                                                     | Centimeter                                                       | Α               | 11 cm <sup>2</sup> | 21 cm           |
| 19.                             | 20.                                                                                       | 21.                                                              | 22.             | 23.                | 24.             |
| Miles                           | C                                                                                         | 9 cm <sup>2</sup>                                                | 28 cm           | Mile               | A               |
| 25.<br><b>18 cm<sup>2</sup></b> | <sup>26.</sup> 1. <b>7 cm</b><br>2. <b>3.5 cm</b><br>3. <b>3.5 cm</b><br>4. <b>8.5 cm</b> | <sup>27.</sup><br>4 inches<br><u>- 3 inches</u><br>1 inch longer | 28.<br><b>B</b> | 29.<br><b>B</b>    | 30.<br><b>B</b> |

| <b>29.</b> If you wanted to know<br>how much you weigh<br>what tool would<br>you use? | <b>30.</b> If you were to measure<br>the height of the door,<br>what unit would you<br>measure in? |
|---------------------------------------------------------------------------------------|----------------------------------------------------------------------------------------------------|
| a.) Ruler                                                                             | a.) Pounds                                                                                         |
| b.) Scale                                                                             | b.) Feet                                                                                           |
| c.) Compass                                                                           | c.) Miles                                                                                          |

Measuring

Name\_\_\_\_\_

|                                 |                                                                                           | $\mathbf{O}$                                           |                 |                    |                 |
|---------------------------------|-------------------------------------------------------------------------------------------|--------------------------------------------------------|-----------------|--------------------|-----------------|
| 1.                              | 2.                                                                                        | 3.                                                     | 4.              | 5.                 | 6.              |
| 3 inches                        | 4 inches                                                                                  | Line B                                                 | 4.5 inches      | 8 cm <sup>2</sup>  | 4 cm            |
| 7.                              | 8.                                                                                        | 9.                                                     | 10.             | 11.                | 12.             |
| Line A                          | 14 cm                                                                                     | 13 cm <sup>2</sup>                                     | 12 cm           | meter              | В               |
| 13.                             | 14.                                                                                       | 15.                                                    | 16.             | 17.                | 18.             |
| 18 cm <sup>2</sup>              | 24 cm                                                                                     | Centimeter                                             | Α               | 11 cm <sup>2</sup> | 21 cm           |
| 19.                             | 20.                                                                                       | 21.                                                    | 22.             | 23.                | 24.             |
| Miles                           | C                                                                                         | 9 cm <sup>2</sup>                                      | 28 cm           | Mile               | Α               |
| 25.<br><b>18 cm<sup>2</sup></b> | <sup>26.</sup> 1. <b>7 cm</b><br>2. <b>3.5 cm</b><br>3. <b>3.5 cm</b><br>4. <b>8.5 cm</b> | <sup>27.</sup> 4 inches<br>- 3 inches<br>1 inch longer | 28.<br><b>B</b> | 29.<br><b>B</b>    | 30.<br><b>B</b> |