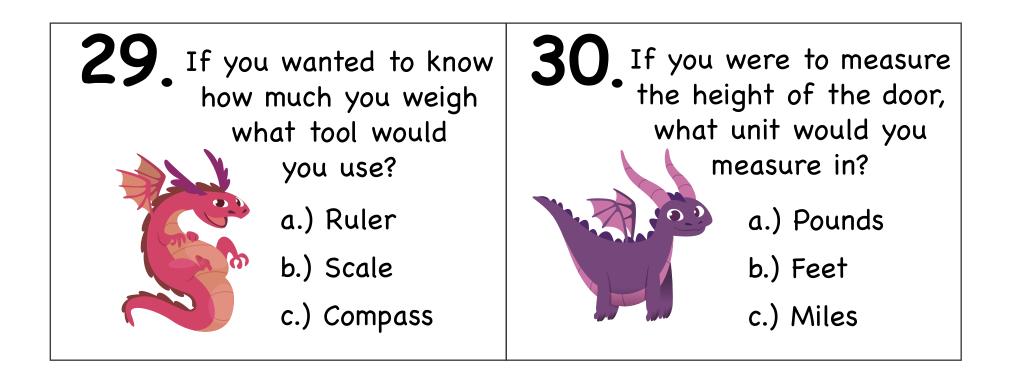

| <b>29.</b> If you wanted to know<br>how much you weigh<br>what tool would<br>you use? | <b>30.</b> If you were to measure<br>the height of the door,<br>what unit would you<br>measure in? |
|---------------------------------------------------------------------------------------|----------------------------------------------------------------------------------------------------|
| a.) Ruler                                                                             | a.) Pounds                                                                                         |
| b.) Scale                                                                             | b.) Feet                                                                                           |
| c.) Compass                                                                           | c.) Miles                                                                                          |