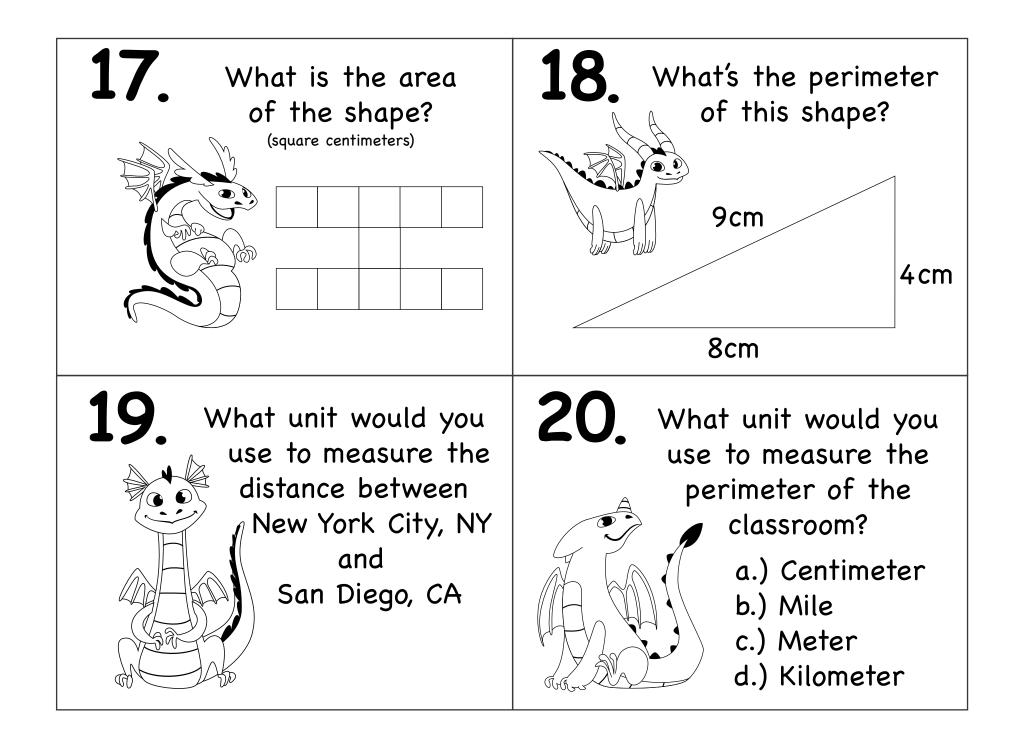

Features:

- Measuring lines in inches & centimeters
- Area & Perimeter
- What is the best tool?
- What is the best unit of measurement?
- Calculating the difference between two line lengths

Measuring

| 1.                              | 2.                                                                                        | 3.                                                            | 4.              | 5.                 | 6.              |
|---------------------------------|-------------------------------------------------------------------------------------------|---------------------------------------------------------------|-----------------|--------------------|-----------------|
| 3 inches                        | 4 inches                                                                                  | Line B                                                        | 4.5 inches      | 8 cm <sup>2</sup>  | <b>4</b> cm     |
| 7.                              | 8.                                                                                        | 9.                                                            | 10.             | 11.                | 12.             |
| Line A                          | 14 cm                                                                                     | 13 cm <sup>2</sup>                                            | 12 cm           | meter              | В               |
| 13.                             | 14.                                                                                       | 15.                                                           | 16.             | 17.                | 18.             |
| 18 cm <sup>2</sup>              | 24 cm                                                                                     | Centimeter                                                    | Α               | 11 cm <sup>2</sup> | 21 cm           |
| 19.                             | 20.                                                                                       | 21.                                                           | 22.             | 23.                | 24.             |
| Miles                           | C                                                                                         | 9 cm <sup>2</sup>                                             | 28 cm           | Mile               | A               |
| 25.<br><b>18 cm<sup>2</sup></b> | <sup>26.</sup> 1. <b>7 cm</b><br>2. <b>3.5 cm</b><br>3. <b>3.5 cm</b><br>4. <b>8.5 cm</b> | <sup>27.</sup> 4 inches<br><u>- 3 inches</u><br>1 inch longer | 28.<br><b>B</b> | 29.<br><b>B</b>    | 30.<br><b>B</b> |

| Measuring | ) |
|-----------|---|
|-----------|---|

| 1.                              | 2.                                                                                        | 3.                                                               | 4.              | 5.                 | 6.              |
|---------------------------------|-------------------------------------------------------------------------------------------|------------------------------------------------------------------|-----------------|--------------------|-----------------|
| 3 inches                        | 4 inches                                                                                  | Line B                                                           | 4.5 inches      | 8 cm <sup>2</sup>  | <b>4</b> cm     |
| 7.                              | 8.                                                                                        | 9.                                                               | 10.             | 11.                | 12.             |
| Line A                          | 14 cm                                                                                     | 13 cm <sup>2</sup>                                               | 12 cm           | meter              | В               |
| 13.                             | 14.                                                                                       | 15.                                                              | 16.             | 17.                | 18.             |
| 18 cm <sup>2</sup>              | 24 cm                                                                                     | Centimeter                                                       | Α               | 11 cm <sup>2</sup> | 21 cm           |
| 19.                             | 20.                                                                                       | 21.                                                              | 22.             | 23.                | 24.             |
| Miles                           | C                                                                                         | 9 cm <sup>2</sup>                                                | 28 cm           | Mile               | A               |
| 25.<br><b>18 cm<sup>2</sup></b> | <sup>26.</sup> 1. <b>7 cm</b><br>2. <b>3.5 cm</b><br>3. <b>3.5 cm</b><br>4. <b>8.5 cm</b> | <sup>27.</sup><br>4 inches<br><u>- 3 inches</u><br>1 inch longer | 28.<br><b>B</b> | 29.<br><b>B</b>    | 30.<br><b>B</b> |

Measuring

Name\_\_\_\_\_

|                                 |                                                                                           | $\mathbf{O}$                                           |                 |                    |                 |
|---------------------------------|-------------------------------------------------------------------------------------------|--------------------------------------------------------|-----------------|--------------------|-----------------|
| 1.                              | 2.                                                                                        | 3.                                                     | 4.              | 5.                 | 6.              |
| 3 inches                        | 4 inches                                                                                  | Line B                                                 | 4.5 inches      | 8 cm <sup>2</sup>  | 4 cm            |
| 7.                              | 8.                                                                                        | 9.                                                     | 10.             | 11.                | 12.             |
| Line A                          | 14 cm                                                                                     | 13 cm <sup>2</sup>                                     | 12 cm           | meter              | В               |
| 13.                             | 14.                                                                                       | 15.                                                    | 16.             | 17.                | 18.             |
| 18 cm <sup>2</sup>              | 24 cm                                                                                     | Centimeter                                             | Α               | 11 cm <sup>2</sup> | 21 cm           |
| 19.                             | 20.                                                                                       | 21.                                                    | 22.             | 23.                | 24.             |
| Miles                           | C                                                                                         | 9 cm <sup>2</sup>                                      | 28 cm           | Mile               | Α               |
| 25.<br><b>18 cm<sup>2</sup></b> | <sup>26.</sup> 1. <b>7 cm</b><br>2. <b>3.5 cm</b><br>3. <b>3.5 cm</b><br>4. <b>8.5 cm</b> | <sup>27.</sup> 4 inches<br>- 3 inches<br>1 inch longer | 28.<br><b>B</b> | 29.<br><b>B</b>    | 30.<br><b>B</b> |