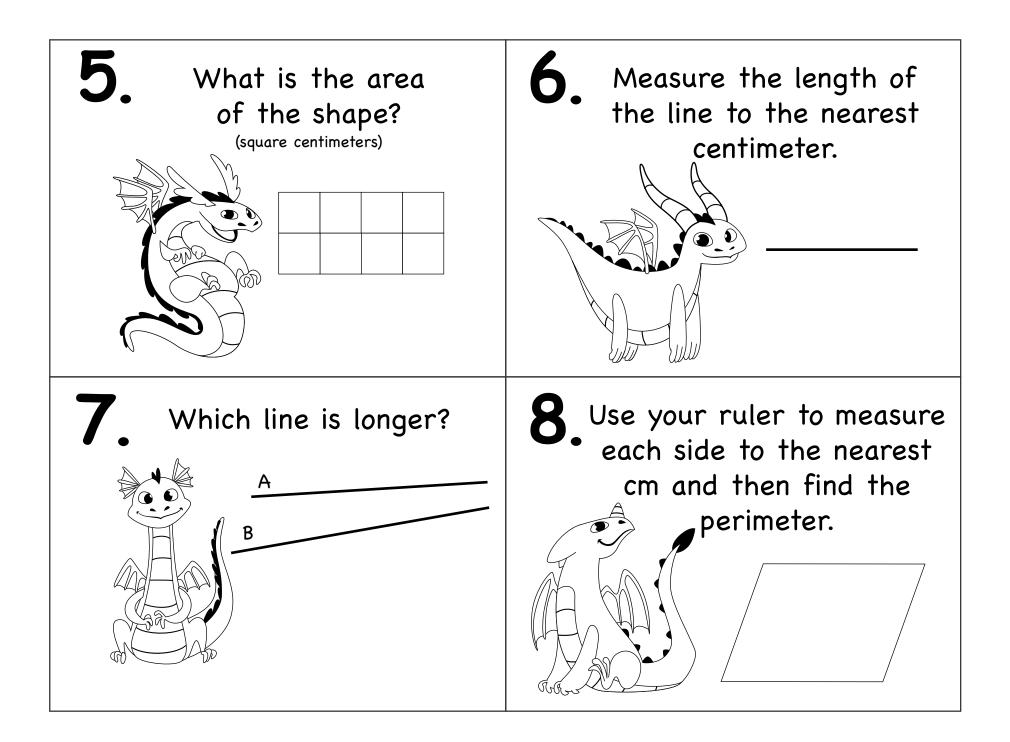

| 5. What is the area of the shape? (square centimeters) | 6. Measure the length of the line to the nearest centimeter.                                   |
|--------------------------------------------------------|------------------------------------------------------------------------------------------------|
| 7. Which line is longer? <u>A</u> <u>B</u>             | 8. Use your ruler to measure<br>each side to the nearest<br>cm and then find the<br>perimeter. |