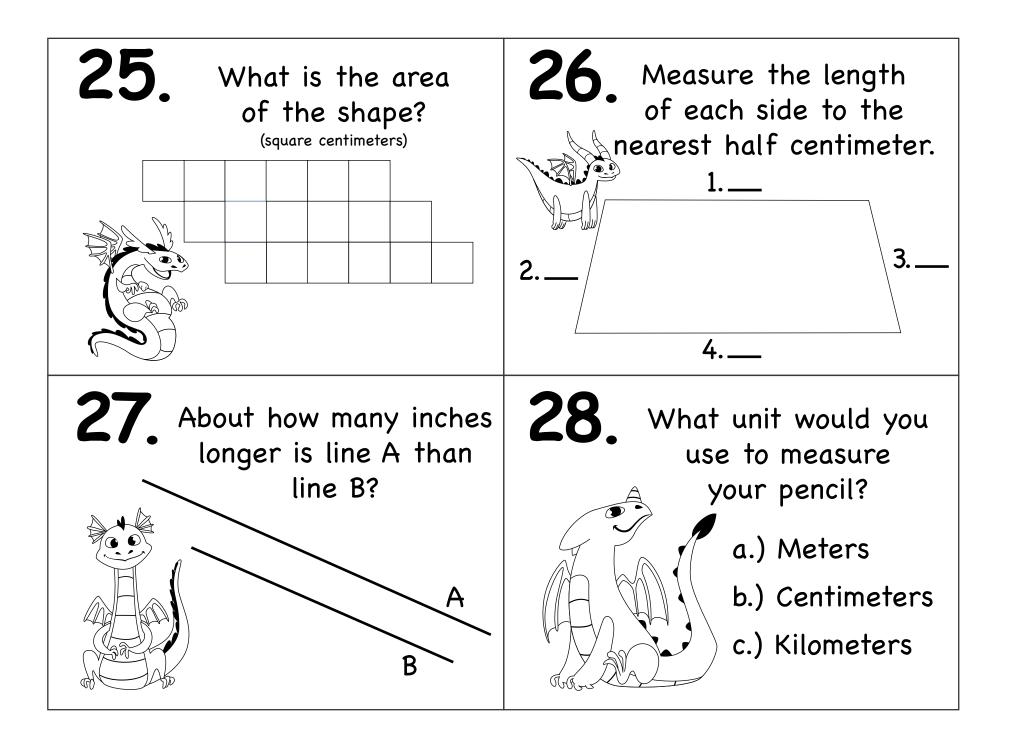

Features:

- Measuring lines in inches & centimeters
- Area & Perimeter
- What is the best tool?
- What is the best unit of measurement?
- Calculating the difference between two line lengths

Measuring

| 1.                              | 2.                                                                                        | 3.                                                            | 4.              | 5.                 | 6.              |
|---------------------------------|-------------------------------------------------------------------------------------------|---------------------------------------------------------------|-----------------|--------------------|-----------------|
| 3 inches                        | 4 inches                                                                                  | Line B                                                        | 4.5 inches      | 8 cm <sup>2</sup>  | <b>4</b> cm     |
| 7.                              | 8.                                                                                        | 9.                                                            | 10.             | 11.                | 12.             |
| Line A                          | 14 cm                                                                                     | 13 cm <sup>2</sup>                                            | 12 cm           | meter              | В               |
| 13.                             | 14.                                                                                       | 15.                                                           | 16.             | 17.                | 18.             |
| 18 cm <sup>2</sup>              | 24 cm                                                                                     | Centimeter                                                    | Α               | 11 cm <sup>2</sup> | 21 cm           |
| 19.                             | 20.                                                                                       | 21.                                                           | 22.             | 23.                | 24.             |
| Miles                           | C                                                                                         | 9 cm <sup>2</sup>                                             | 28 cm           | Mile               | A               |
| 25.<br><b>18 cm<sup>2</sup></b> | <sup>26.</sup> 1. <b>7 cm</b><br>2. <b>3.5 cm</b><br>3. <b>3.5 cm</b><br>4. <b>8.5 cm</b> | <sup>27.</sup> 4 inches<br><u>- 3 inches</u><br>1 inch longer | 28.<br><b>B</b> | 29.<br><b>B</b>    | 30.<br><b>B</b> |

| Measuring | ) |
|-----------|---|
|-----------|---|

| 1.                              | 2.                                                                                        | 3.                                                               | 4.              | 5.                 | 6.              |
|---------------------------------|-------------------------------------------------------------------------------------------|------------------------------------------------------------------|-----------------|--------------------|-----------------|
| 3 inches                        | 4 inches                                                                                  | Line B                                                           | 4.5 inches      | 8 cm <sup>2</sup>  | <b>4</b> cm     |
| 7.                              | 8.                                                                                        | 9.                                                               | 10.             | 11.                | 12.             |
| Line A                          | 14 cm                                                                                     | 13 cm <sup>2</sup>                                               | 12 cm           | meter              | В               |
| 13.                             | 14.                                                                                       | 15.                                                              | 16.             | 17.                | 18.             |
| 18 cm <sup>2</sup>              | 24 cm                                                                                     | Centimeter                                                       | Α               | 11 cm <sup>2</sup> | 21 cm           |
| 19.                             | 20.                                                                                       | 21.                                                              | 22.             | 23.                | 24.             |
| Miles                           | C                                                                                         | 9 cm <sup>2</sup>                                                | 28 cm           | Mile               | A               |
| 25.<br><b>18 cm<sup>2</sup></b> | <sup>26.</sup> 1. <b>7 cm</b><br>2. <b>3.5 cm</b><br>3. <b>3.5 cm</b><br>4. <b>8.5 cm</b> | <sup>27.</sup><br>4 inches<br><u>- 3 inches</u><br>1 inch longer | 28.<br><b>B</b> | 29.<br><b>B</b>    | 30.<br><b>B</b> |

Measuring

Name\_\_\_\_\_

|                                 |                                                                                           | $\mathbf{O}$                                           |                 |                    |                 |
|---------------------------------|-------------------------------------------------------------------------------------------|--------------------------------------------------------|-----------------|--------------------|-----------------|
| 1.                              | 2.                                                                                        | 3.                                                     | 4.              | 5.                 | 6.              |
| 3 inches                        | 4 inches                                                                                  | Line B                                                 | 4.5 inches      | 8 cm <sup>2</sup>  | 4 cm            |
| 7.                              | 8.                                                                                        | 9.                                                     | 10.             | 11.                | 12.             |
| Line A                          | 14 cm                                                                                     | 13 cm <sup>2</sup>                                     | 12 cm           | meter              | В               |
| 13.                             | 14.                                                                                       | 15.                                                    | 16.             | 17.                | 18.             |
| 18 cm <sup>2</sup>              | 24 cm                                                                                     | Centimeter                                             | Α               | 11 cm <sup>2</sup> | 21 cm           |
| 19.                             | 20.                                                                                       | 21.                                                    | 22.             | 23.                | 24.             |
| Miles                           | C                                                                                         | 9 cm <sup>2</sup>                                      | 28 cm           | Mile               | Α               |
| 25.<br><b>18 cm<sup>2</sup></b> | <sup>26.</sup> 1. <b>7 cm</b><br>2. <b>3.5 cm</b><br>3. <b>3.5 cm</b><br>4. <b>8.5 cm</b> | <sup>27.</sup> 4 inches<br>- 3 inches<br>1 inch longer | 28.<br><b>B</b> | 29.<br><b>B</b>    | 30.<br><b>B</b> |