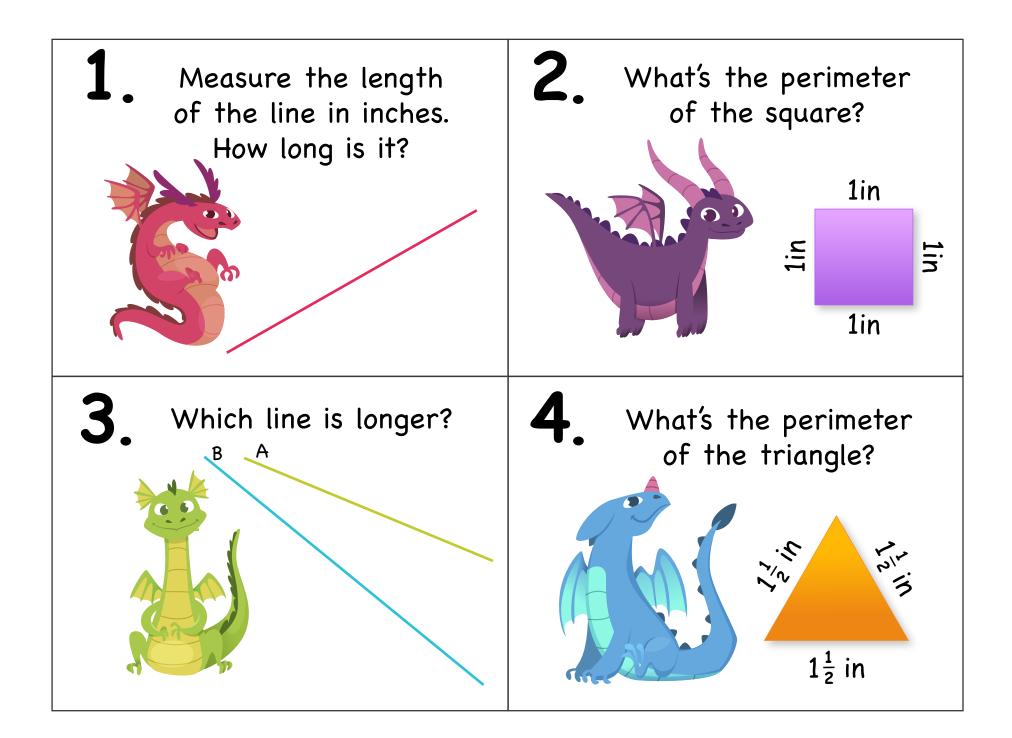

Features:

- Measuring lines in inches & centimeters
- Area & Perimeter
- What is the best tool?
- What is the best unit of measurement?
- Calculating the difference between two line lengths

Measuring

| 1.                              | 2.                                                                                        | 3.                                                            | 4.              | 5.                 | 6.              |
|---------------------------------|-------------------------------------------------------------------------------------------|---------------------------------------------------------------|-----------------|--------------------|-----------------|
| 3 inches                        | 4 inches                                                                                  | Line B                                                        | 4.5 inches      | 8 cm <sup>2</sup>  | <b>4</b> cm     |
| 7.                              | 8.                                                                                        | 9.                                                            | 10.             | 11.                | 12.             |
| Line A                          | 14 cm                                                                                     | 13 cm <sup>2</sup>                                            | 12 cm           | meter              | В               |
| 13.                             | 14.                                                                                       | 15.                                                           | 16.             | 17.                | 18.             |
| 18 cm <sup>2</sup>              | 24 cm                                                                                     | Centimeter                                                    | Α               | 11 cm <sup>2</sup> | 21 cm           |
| 19.                             | 20.                                                                                       | 21.                                                           | 22.             | 23.                | 24.             |
| Miles                           | C                                                                                         | 9 cm <sup>2</sup>                                             | 28 cm           | Mile               | A               |
| 25.<br><b>18 cm<sup>2</sup></b> | <sup>26.</sup> 1. <b>7 cm</b><br>2. <b>3.5 cm</b><br>3. <b>3.5 cm</b><br>4. <b>8.5 cm</b> | <sup>27.</sup> 4 inches<br><u>- 3 inches</u><br>1 inch longer | 28.<br><b>B</b> | 29.<br><b>B</b>    | 30.<br><b>B</b> |