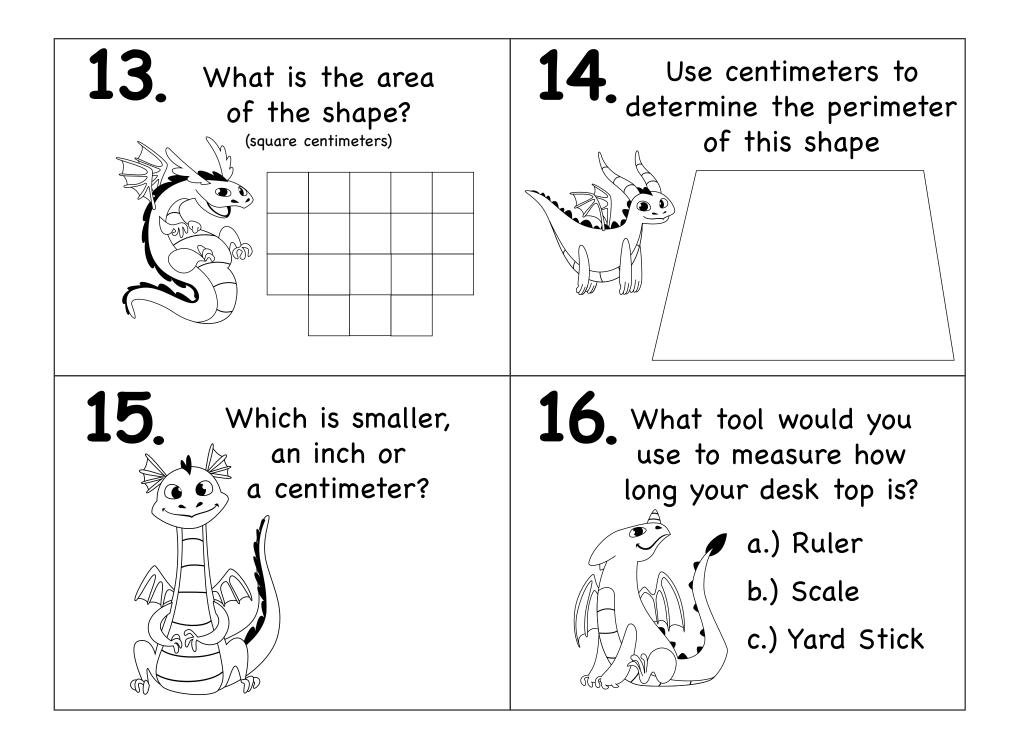

Features:

- Measuring lines in inches & centimeters
- Area & Perimeter
- What is the best tool?
- What is the best unit of measurement?
- Calculating the difference between two line lengths

Measuring

| 1.                              | 2.                                                                                        | 3.                                                            | 4.              | 5.                 | 6.              |
|---------------------------------|-------------------------------------------------------------------------------------------|---------------------------------------------------------------|-----------------|--------------------|-----------------|
| 3 inches                        | 4 inches                                                                                  | Line B                                                        | 4.5 inches      | 8 cm <sup>2</sup>  | <b>4</b> cm     |
| 7.                              | 8.                                                                                        | 9.                                                            | 10.             | 11.                | 12.             |
| Line A                          | 14 cm                                                                                     | 13 cm <sup>2</sup>                                            | 12 cm           | meter              | В               |
| 13.                             | 14.                                                                                       | 15.                                                           | 16.             | 17.                | 18.             |
| 18 cm <sup>2</sup>              | 24 cm                                                                                     | Centimeter                                                    | Α               | 11 cm <sup>2</sup> | 21 cm           |
| 19.                             | 20.                                                                                       | 21.                                                           | 22.             | 23.                | 24.             |
| Miles                           | C                                                                                         | 9 cm <sup>2</sup>                                             | 28 cm           | Mile               | A               |
| 25.<br><b>18 cm<sup>2</sup></b> | <sup>26.</sup> 1. <b>7 cm</b><br>2. <b>3.5 cm</b><br>3. <b>3.5 cm</b><br>4. <b>8.5 cm</b> | <sup>27.</sup> 4 inches<br><u>- 3 inches</u><br>1 inch longer | 28.<br><b>B</b> | 29.<br><b>B</b>    | 30.<br><b>B</b> |

| Measuring | ) |
|-----------|---|
|-----------|---|

| 1.                              | 2.                                                                                        | 3.                                                               | 4.              | 5.                 | 6.              |
|---------------------------------|-------------------------------------------------------------------------------------------|------------------------------------------------------------------|-----------------|--------------------|-----------------|
| 3 inches                        | 4 inches                                                                                  | Line B                                                           | 4.5 inches      | 8 cm <sup>2</sup>  | <b>4</b> cm     |
| 7.                              | 8.                                                                                        | 9.                                                               | 10.             | 11.                | 12.             |
| Line A                          | 14 cm                                                                                     | 13 cm <sup>2</sup>                                               | 12 cm           | meter              | В               |
| 13.                             | 14.                                                                                       | 15.                                                              | 16.             | 17.                | 18.             |
| 18 cm <sup>2</sup>              | 24 cm                                                                                     | Centimeter                                                       | Α               | 11 cm <sup>2</sup> | 21 cm           |
| 19.                             | 20.                                                                                       | 21.                                                              | 22.             | 23.                | 24.             |
| Miles                           | C                                                                                         | 9 cm <sup>2</sup>                                                | 28 cm           | Mile               | A               |
| 25.<br><b>18 cm<sup>2</sup></b> | <sup>26.</sup> 1. <b>7 cm</b><br>2. <b>3.5 cm</b><br>3. <b>3.5 cm</b><br>4. <b>8.5 cm</b> | <sup>27.</sup><br>4 inches<br><u>- 3 inches</u><br>1 inch longer | 28.<br><b>B</b> | 29.<br><b>B</b>    | 30.<br><b>B</b> |

| <b>13.</b> What is the area of the shape? (square centimeters) | <b>14.</b> Use centimeters to determine the perimeter of this shape      |
|----------------------------------------------------------------|--------------------------------------------------------------------------|
|                                                                |                                                                          |
| <b>15.</b> Which is smaller,<br>an inch or<br>a centimeter?    | <b>16.</b> What tool would you use to measure how long your desk top is? |
|                                                                | a.) Ruler                                                                |
|                                                                | b.) Scale                                                                |
|                                                                | c.) Yard Stick                                                           |

Measuring

Name\_\_\_\_\_

|                                 |                                                                                           | $\mathbf{O}$                                           |                 |                    |                 |
|---------------------------------|-------------------------------------------------------------------------------------------|--------------------------------------------------------|-----------------|--------------------|-----------------|
| 1.                              | 2.                                                                                        | 3.                                                     | 4.              | 5.                 | 6.              |
| 3 inches                        | 4 inches                                                                                  | Line B                                                 | 4.5 inches      | 8 cm <sup>2</sup>  | 4 cm            |
| 7.                              | 8.                                                                                        | 9.                                                     | 10.             | 11.                | 12.             |
| Line A                          | 14 cm                                                                                     | 13 cm <sup>2</sup>                                     | 12 cm           | meter              | В               |
| 13.                             | 14.                                                                                       | 15.                                                    | 16.             | 17.                | 18.             |
| 18 cm <sup>2</sup>              | 24 cm                                                                                     | Centimeter                                             | Α               | 11 cm <sup>2</sup> | 21 cm           |
| 19.                             | 20.                                                                                       | 21.                                                    | 22.             | 23.                | 24.             |
| Miles                           | C                                                                                         | 9 cm <sup>2</sup>                                      | 28 cm           | Mile               | Α               |
| 25.<br><b>18 cm<sup>2</sup></b> | <sup>26.</sup> 1. <b>7 cm</b><br>2. <b>3.5 cm</b><br>3. <b>3.5 cm</b><br>4. <b>8.5 cm</b> | <sup>27.</sup> 4 inches<br>- 3 inches<br>1 inch longer | 28.<br><b>B</b> | 29.<br><b>B</b>    | 30.<br><b>B</b> |