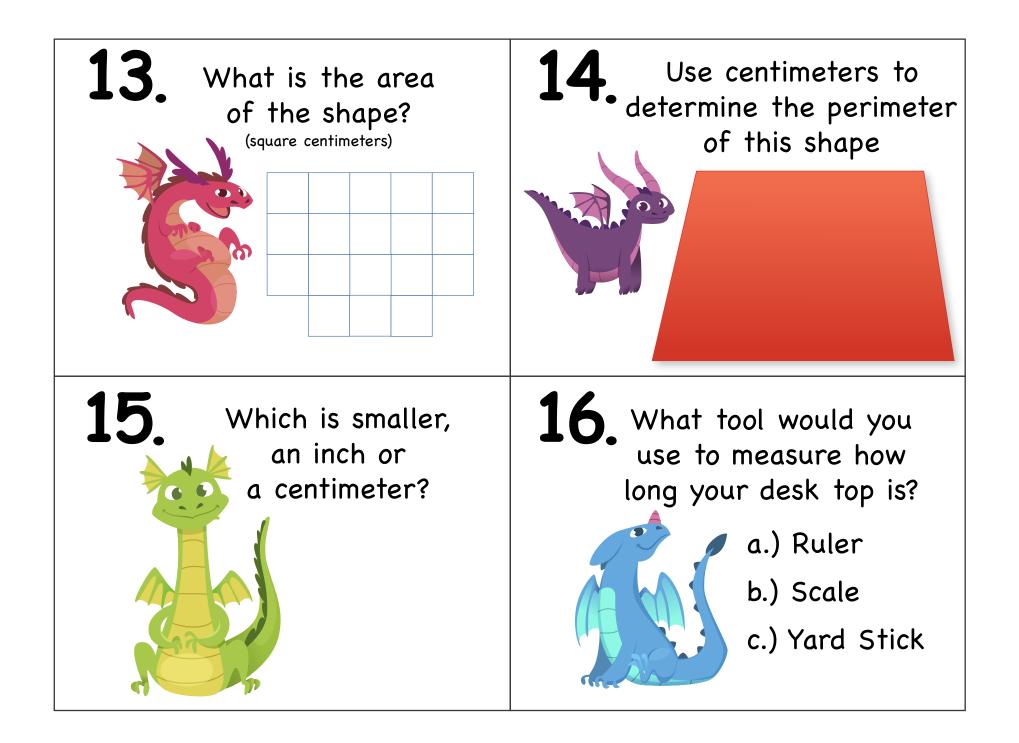

| <b>13.</b> What is the area of the shape? (square centimeters) | <b>14.</b> Use centimeters to determine the perimeter of this shape      |
|----------------------------------------------------------------|--------------------------------------------------------------------------|
|                                                                |                                                                          |
| <b>15.</b> Which is smaller,<br>an inch or<br>a centimeter?    | <b>16.</b> What tool would you use to measure how long your desk top is? |
|                                                                | a.) Ruler                                                                |
|                                                                | b.) Scale                                                                |
|                                                                | c.) Yard Stick                                                           |