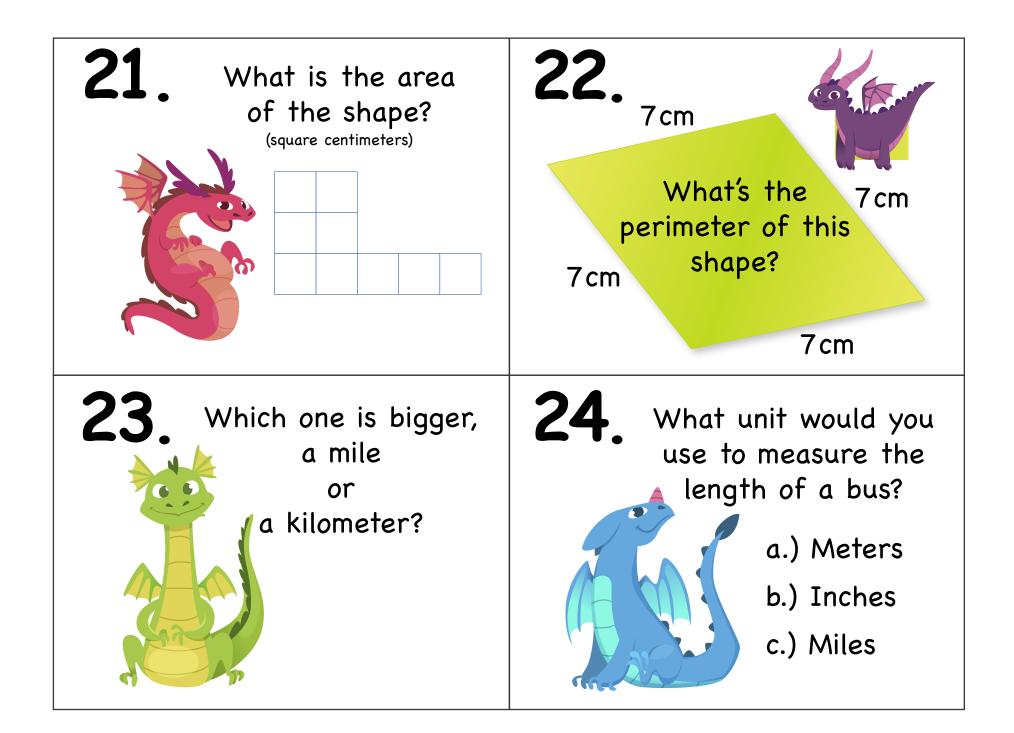

Features:

- Measuring lines in inches & centimeters
- Area & Perimeter
- What is the best tool?
- What is the best unit of measurement?
- Calculating the difference between two line lengths

Measuring

| 1.                              | 2.                                                                                        | 3.                                                            | 4.              | 5.                 | 6.              |
|---------------------------------|-------------------------------------------------------------------------------------------|---------------------------------------------------------------|-----------------|--------------------|-----------------|
| 3 inches                        | 4 inches                                                                                  | Line B                                                        | 4.5 inches      | 8 cm <sup>2</sup>  | <b>4</b> cm     |
| 7.                              | 8.                                                                                        | 9.                                                            | 10.             | 11.                | 12.             |
| Line A                          | 14 cm                                                                                     | 13 cm <sup>2</sup>                                            | 12 cm           | meter              | В               |
| 13.                             | 14.                                                                                       | 15.                                                           | 16.             | 17.                | 18.             |
| 18 cm <sup>2</sup>              | 24 cm                                                                                     | Centimeter                                                    | Α               | 11 cm <sup>2</sup> | 21 cm           |
| 19.                             | 20.                                                                                       | 21.                                                           | 22.             | 23.                | 24.             |
| Miles                           | C                                                                                         | 9 cm <sup>2</sup>                                             | 28 cm           | Mile               | A               |
| 25.<br><b>18 cm<sup>2</sup></b> | <sup>26.</sup> 1. <b>7 cm</b><br>2. <b>3.5 cm</b><br>3. <b>3.5 cm</b><br>4. <b>8.5 cm</b> | <sup>27.</sup> 4 inches<br><u>- 3 inches</u><br>1 inch longer | 28.<br><b>B</b> | 29.<br><b>B</b>    | 30.<br><b>B</b> |