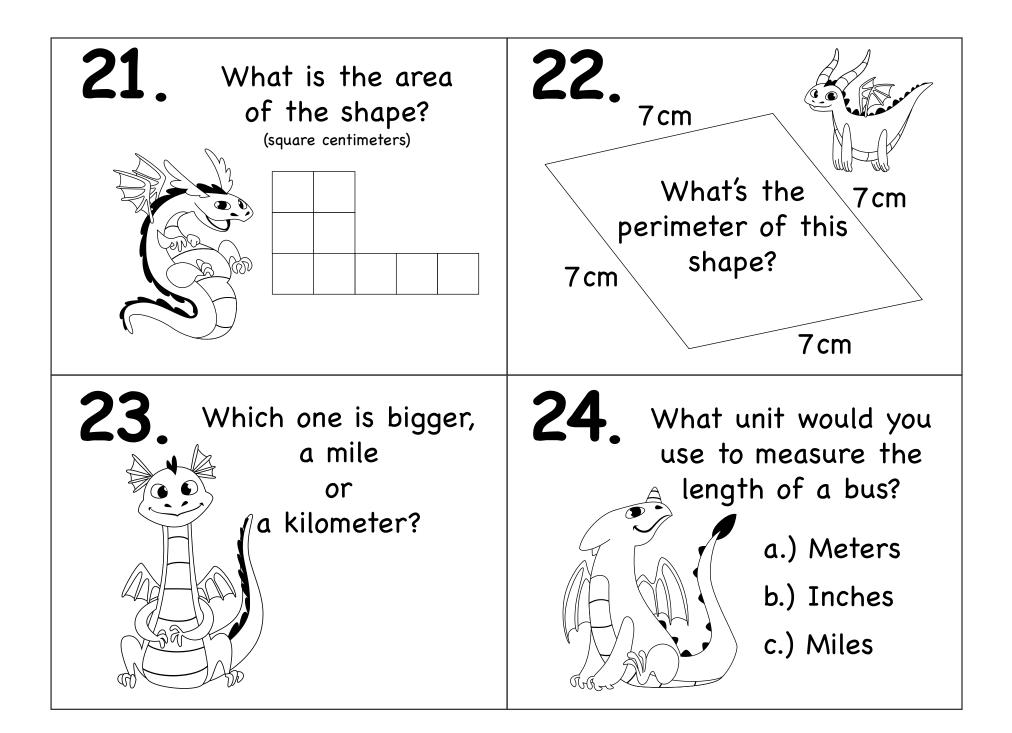

Features:

- Measuring lines in inches & centimeters
- Area & Perimeter
- What is the best tool?
- What is the best unit of measurement?
- Calculating the difference between two line lengths

Measuring

| 1.                              | 2.                                                                                        | 3.                                                            | 4.              | 5.                 | 6.              |
|---------------------------------|-------------------------------------------------------------------------------------------|---------------------------------------------------------------|-----------------|--------------------|-----------------|
| 3 inches                        | 4 inches                                                                                  | Line B                                                        | 4.5 inches      | 8 cm <sup>2</sup>  | <b>4</b> cm     |
| 7.                              | 8.                                                                                        | 9.                                                            | 10.             | 11.                | 12.             |
| Line A                          | 14 cm                                                                                     | 13 cm <sup>2</sup>                                            | 12 cm           | meter              | В               |
| 13.                             | 14.                                                                                       | 15.                                                           | 16.             | 17.                | 18.             |
| 18 cm <sup>2</sup>              | 24 cm                                                                                     | Centimeter                                                    | Α               | 11 cm <sup>2</sup> | 21 cm           |
| 19.                             | 20.                                                                                       | 21.                                                           | 22.             | 23.                | 24.             |
| Miles                           | C                                                                                         | 9 cm <sup>2</sup>                                             | 28 cm           | Mile               | A               |
| 25.<br><b>18 cm<sup>2</sup></b> | <sup>26.</sup> 1. <b>7 cm</b><br>2. <b>3.5 cm</b><br>3. <b>3.5 cm</b><br>4. <b>8.5 cm</b> | <sup>27.</sup> 4 inches<br><u>- 3 inches</u><br>1 inch longer | 28.<br><b>B</b> | 29.<br><b>B</b>    | 30.<br><b>B</b> |

| Measuring | ) |
|-----------|---|
|-----------|---|

| 1.                              | 2.                                                                                        | 3.                                                               | 4.              | 5.                 | 6.              |
|---------------------------------|-------------------------------------------------------------------------------------------|------------------------------------------------------------------|-----------------|--------------------|-----------------|
| 3 inches                        | 4 inches                                                                                  | Line B                                                           | 4.5 inches      | 8 cm <sup>2</sup>  | <b>4</b> cm     |
| 7.                              | 8.                                                                                        | 9.                                                               | 10.             | 11.                | 12.             |
| Line A                          | 14 cm                                                                                     | 13 cm <sup>2</sup>                                               | 12 cm           | meter              | В               |
| 13.                             | 14.                                                                                       | 15.                                                              | 16.             | 17.                | 18.             |
| 18 cm <sup>2</sup>              | 24 cm                                                                                     | Centimeter                                                       | Α               | 11 cm <sup>2</sup> | 21 cm           |
| 19.                             | 20.                                                                                       | 21.                                                              | 22.             | 23.                | 24.             |
| Miles                           | C                                                                                         | 9 cm <sup>2</sup>                                                | 28 cm           | Mile               | A               |
| 25.<br><b>18 cm<sup>2</sup></b> | <sup>26.</sup> 1. <b>7 cm</b><br>2. <b>3.5 cm</b><br>3. <b>3.5 cm</b><br>4. <b>8.5 cm</b> | <sup>27.</sup><br>4 inches<br><u>- 3 inches</u><br>1 inch longer | 28.<br><b>B</b> | 29.<br><b>B</b>    | 30.<br><b>B</b> |

Measuring

Name\_\_\_\_\_

|                                 |                                                                                           | $\mathbf{O}$                                           |                 |                    |                 |
|---------------------------------|-------------------------------------------------------------------------------------------|--------------------------------------------------------|-----------------|--------------------|-----------------|
| 1.                              | 2.                                                                                        | 3.                                                     | 4.              | 5.                 | 6.              |
| 3 inches                        | 4 inches                                                                                  | Line B                                                 | 4.5 inches      | 8 cm <sup>2</sup>  | 4 cm            |
| 7.                              | 8.                                                                                        | 9.                                                     | 10.             | 11.                | 12.             |
| Line A                          | 14 cm                                                                                     | 13 cm <sup>2</sup>                                     | 12 cm           | meter              | В               |
| 13.                             | 14.                                                                                       | 15.                                                    | 16.             | 17.                | 18.             |
| 18 cm <sup>2</sup>              | 24 cm                                                                                     | Centimeter                                             | Α               | 11 cm <sup>2</sup> | 21 cm           |
| 19.                             | 20.                                                                                       | 21.                                                    | 22.             | 23.                | 24.             |
| Miles                           | C                                                                                         | 9 cm <sup>2</sup>                                      | 28 cm           | Mile               | Α               |
| 25.<br><b>18 cm<sup>2</sup></b> | <sup>26.</sup> 1. <b>7 cm</b><br>2. <b>3.5 cm</b><br>3. <b>3.5 cm</b><br>4. <b>8.5 cm</b> | <sup>27.</sup> 4 inches<br>- 3 inches<br>1 inch longer | 28.<br><b>B</b> | 29.<br><b>B</b>    | 30.<br><b>B</b> |