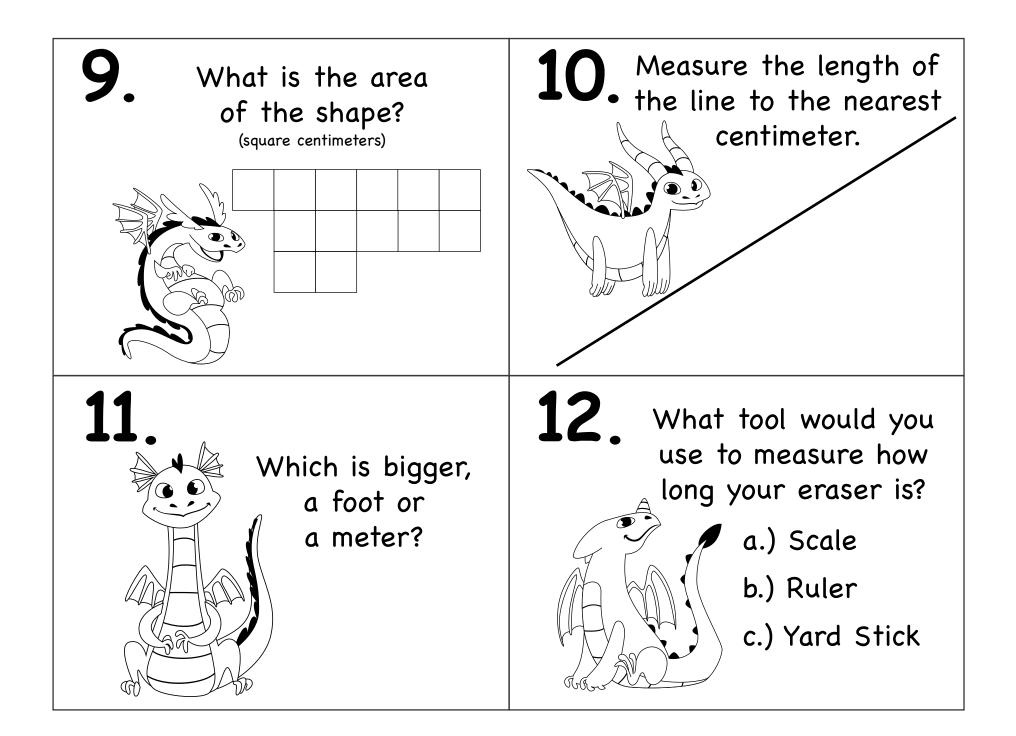

Features:

- Measuring lines in inches & centimeters
- Area & Perimeter
- What is the best tool?
- What is the best unit of measurement?
- Calculating the difference between two line lengths

Measuring

| 1.                              | 2.                                                                                        | 3.                                                            | 4.              | 5.                 | 6.              |
|---------------------------------|-------------------------------------------------------------------------------------------|---------------------------------------------------------------|-----------------|--------------------|-----------------|
| 3 inches                        | 4 inches                                                                                  | Line B                                                        | 4.5 inches      | 8 cm <sup>2</sup>  | <b>4</b> cm     |
| 7.                              | 8.                                                                                        | 9.                                                            | 10.             | 11.                | 12.             |
| Line A                          | 14 cm                                                                                     | 13 cm <sup>2</sup>                                            | 12 cm           | meter              | В               |
| 13.                             | 14.                                                                                       | 15.                                                           | 16.             | 17.                | 18.             |
| 18 cm <sup>2</sup>              | 24 cm                                                                                     | Centimeter                                                    | Α               | 11 cm <sup>2</sup> | 21 cm           |
| 19.                             | 20.                                                                                       | 21.                                                           | 22.             | 23.                | 24.             |
| Miles                           | C                                                                                         | 9 cm <sup>2</sup>                                             | 28 cm           | Mile               | A               |
| 25.<br><b>18 cm<sup>2</sup></b> | <sup>26.</sup> 1. <b>7 cm</b><br>2. <b>3.5 cm</b><br>3. <b>3.5 cm</b><br>4. <b>8.5 cm</b> | <sup>27.</sup> 4 inches<br><u>- 3 inches</u><br>1 inch longer | 28.<br><b>B</b> | 29.<br><b>B</b>    | 30.<br><b>B</b> |

| Measuring | ) |
|-----------|---|
|-----------|---|

| 1.                              | 2.                                                                                        | 3.                                                               | 4.              | 5.                 | 6.              |
|---------------------------------|-------------------------------------------------------------------------------------------|------------------------------------------------------------------|-----------------|--------------------|-----------------|
| 3 inches                        | 4 inches                                                                                  | Line B                                                           | 4.5 inches      | 8 cm <sup>2</sup>  | <b>4</b> cm     |
| 7.                              | 8.                                                                                        | 9.                                                               | 10.             | 11.                | 12.             |
| Line A                          | 14 cm                                                                                     | 13 cm <sup>2</sup>                                               | 12 cm           | meter              | В               |
| 13.                             | 14.                                                                                       | 15.                                                              | 16.             | 17.                | 18.             |
| 18 cm <sup>2</sup>              | 24 cm                                                                                     | Centimeter                                                       | Α               | 11 cm <sup>2</sup> | 21 cm           |
| 19.                             | 20.                                                                                       | 21.                                                              | 22.             | 23.                | 24.             |
| Miles                           | C                                                                                         | 9 cm <sup>2</sup>                                                | 28 cm           | Mile               | A               |
| 25.<br><b>18 cm<sup>2</sup></b> | <sup>26.</sup> 1. <b>7 cm</b><br>2. <b>3.5 cm</b><br>3. <b>3.5 cm</b><br>4. <b>8.5 cm</b> | <sup>27.</sup><br>4 inches<br><u>- 3 inches</u><br>1 inch longer | 28.<br><b>B</b> | 29.<br><b>B</b>    | 30.<br><b>B</b> |

Measuring

Name\_\_\_\_\_

|                                 |                                                                                           | $\mathbf{O}$                                           |                 |                    |                 |
|---------------------------------|-------------------------------------------------------------------------------------------|--------------------------------------------------------|-----------------|--------------------|-----------------|
| 1.                              | 2.                                                                                        | 3.                                                     | 4.              | 5.                 | 6.              |
| 3 inches                        | 4 inches                                                                                  | Line B                                                 | 4.5 inches      | 8 cm <sup>2</sup>  | 4 cm            |
| 7.                              | 8.                                                                                        | 9.                                                     | 10.             | 11.                | 12.             |
| Line A                          | 14 cm                                                                                     | 13 cm <sup>2</sup>                                     | 12 cm           | meter              | В               |
| 13.                             | 14.                                                                                       | 15.                                                    | 16.             | 17.                | 18.             |
| 18 cm <sup>2</sup>              | 24 cm                                                                                     | Centimeter                                             | Α               | 11 cm <sup>2</sup> | 21 cm           |
| 19.                             | 20.                                                                                       | 21.                                                    | 22.             | 23.                | 24.             |
| Miles                           | C                                                                                         | 9 cm <sup>2</sup>                                      | 28 cm           | Mile               | Α               |
| 25.<br><b>18 cm<sup>2</sup></b> | <sup>26.</sup> 1. <b>7 cm</b><br>2. <b>3.5 cm</b><br>3. <b>3.5 cm</b><br>4. <b>8.5 cm</b> | <sup>27.</sup> 4 inches<br>- 3 inches<br>1 inch longer | 28.<br><b>B</b> | 29.<br><b>B</b>    | 30.<br><b>B</b> |