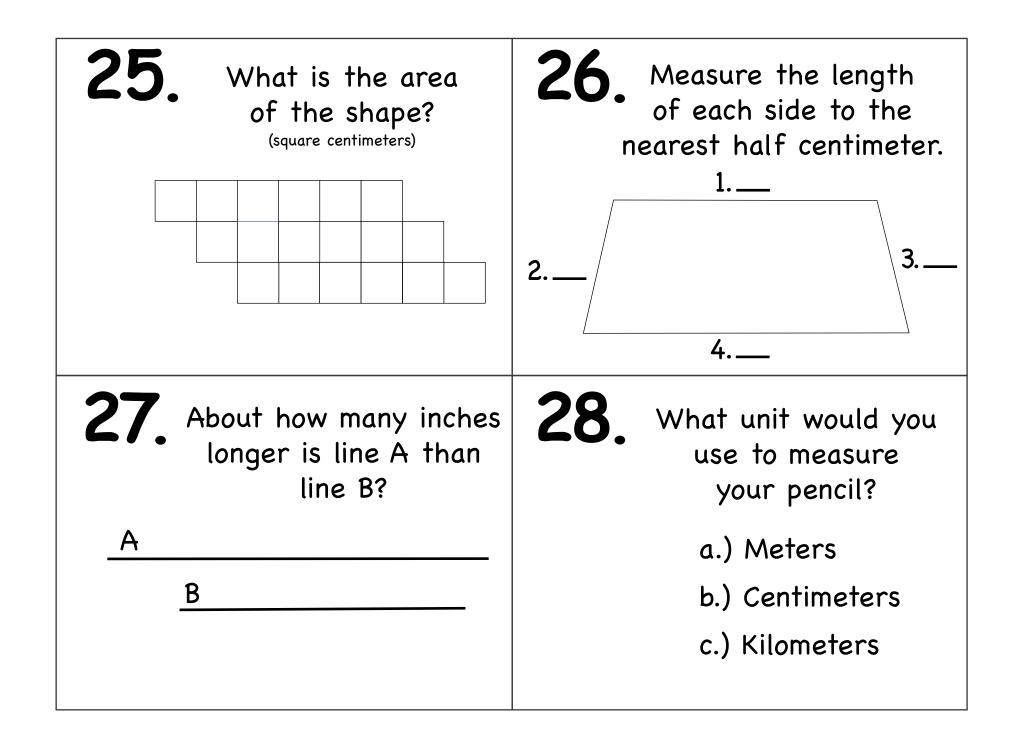

Features:

- Measuring lines in inches & centimeters
- Area & Perimeter
- What is the best tool?
- What is the best unit of measurement?
- Calculating the difference between two line lengths

Measuring

| 1.                              | 2.                                                                                        | 3.                                                            | 4.              | 5.                 | 6.              |
|---------------------------------|-------------------------------------------------------------------------------------------|---------------------------------------------------------------|-----------------|--------------------|-----------------|
| 3 inches                        | 4 inches                                                                                  | Line B                                                        | 4.5 inches      | 8 cm <sup>2</sup>  | <b>4</b> cm     |
| 7.                              | 8.                                                                                        | 9.                                                            | 10.             | 11.                | 12.             |
| Line A                          | 14 cm                                                                                     | 13 cm <sup>2</sup>                                            | 12 cm           | meter              | В               |
| 13.                             | 14.                                                                                       | 15.                                                           | 16.             | 17.                | 18.             |
| 18 cm <sup>2</sup>              | 24 cm                                                                                     | Centimeter                                                    | Α               | 11 cm <sup>2</sup> | 21 cm           |
| 19.                             | 20.                                                                                       | 21.                                                           | 22.             | 23.                | 24.             |
| Miles                           | C                                                                                         | 9 cm <sup>2</sup>                                             | 28 cm           | Mile               | A               |
| 25.<br><b>18 cm<sup>2</sup></b> | <sup>26.</sup> 1. <b>7 cm</b><br>2. <b>3.5 cm</b><br>3. <b>3.5 cm</b><br>4. <b>8.5 cm</b> | <sup>27.</sup> 4 inches<br><u>- 3 inches</u><br>1 inch longer | 28.<br><b>B</b> | 29.<br><b>B</b>    | 30.<br><b>B</b> |

| Measuring | ) |
|-----------|---|
|-----------|---|

| 1.                              | 2.                                                                                        | 3.                                                               | 4.              | 5.                 | 6.              |
|---------------------------------|-------------------------------------------------------------------------------------------|------------------------------------------------------------------|-----------------|--------------------|-----------------|
| 3 inches                        | 4 inches                                                                                  | Line B                                                           | 4.5 inches      | 8 cm <sup>2</sup>  | <b>4</b> cm     |
| 7.                              | 8.                                                                                        | 9.                                                               | 10.             | 11.                | 12.             |
| Line A                          | 14 cm                                                                                     | 13 cm <sup>2</sup>                                               | 12 cm           | meter              | В               |
| 13.                             | 14.                                                                                       | 15.                                                              | 16.             | 17.                | 18.             |
| 18 cm <sup>2</sup>              | 24 cm                                                                                     | Centimeter                                                       | Α               | 11 cm <sup>2</sup> | 21 cm           |
| 19.                             | 20.                                                                                       | 21.                                                              | 22.             | 23.                | 24.             |
| Miles                           | C                                                                                         | 9 cm <sup>2</sup>                                                | 28 cm           | Mile               | A               |
| 25.<br><b>18 cm<sup>2</sup></b> | <sup>26.</sup> 1. <b>7 cm</b><br>2. <b>3.5 cm</b><br>3. <b>3.5 cm</b><br>4. <b>8.5 cm</b> | <sup>27.</sup><br>4 inches<br><u>- 3 inches</u><br>1 inch longer | 28.<br><b>B</b> | 29.<br><b>B</b>    | 30.<br><b>B</b> |

Measuring

Name\_\_\_\_\_

|                                 |                                                                                           | $\mathbf{O}$                                           |                 |                    |                 |
|---------------------------------|-------------------------------------------------------------------------------------------|--------------------------------------------------------|-----------------|--------------------|-----------------|
| 1.                              | 2.                                                                                        | 3.                                                     | 4.              | 5.                 | 6.              |
| 3 inches                        | 4 inches                                                                                  | Line B                                                 | 4.5 inches      | 8 cm <sup>2</sup>  | 4 cm            |
| 7.                              | 8.                                                                                        | 9.                                                     | 10.             | 11.                | 12.             |
| Line A                          | 14 cm                                                                                     | 13 cm <sup>2</sup>                                     | 12 cm           | meter              | В               |
| 13.                             | 14.                                                                                       | 15.                                                    | 16.             | 17.                | 18.             |
| 18 cm <sup>2</sup>              | 24 cm                                                                                     | Centimeter                                             | Α               | 11 cm <sup>2</sup> | 21 cm           |
| 19.                             | 20.                                                                                       | 21.                                                    | 22.             | 23.                | 24.             |
| Miles                           | C                                                                                         | 9 cm <sup>2</sup>                                      | 28 cm           | Mile               | Α               |
| 25.<br><b>18 cm<sup>2</sup></b> | <sup>26.</sup> 1. <b>7 cm</b><br>2. <b>3.5 cm</b><br>3. <b>3.5 cm</b><br>4. <b>8.5 cm</b> | <sup>27.</sup> 4 inches<br>- 3 inches<br>1 inch longer | 28.<br><b>B</b> | 29.<br><b>B</b>    | 30.<br><b>B</b> |