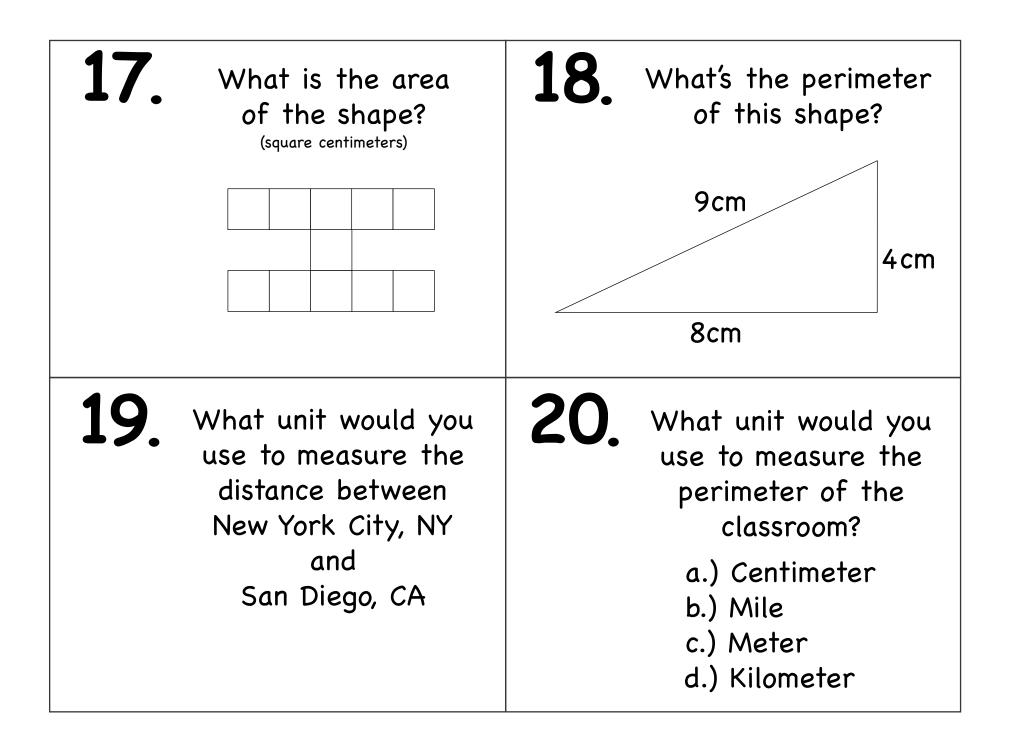

Features:

- Measuring lines in inches & centimeters
- Area & Perimeter
- What is the best tool?
- What is the best unit of measurement?
- Calculating the difference between two line lengths

Measuring

| 1.                              | 2.                                                                                        | 3.                                                            | 4.              | 5.                 | 6.              |
|---------------------------------|-------------------------------------------------------------------------------------------|---------------------------------------------------------------|-----------------|--------------------|-----------------|
| 3 inches                        | 4 inches                                                                                  | Line B                                                        | 4.5 inches      | 8 cm <sup>2</sup>  | <b>4</b> cm     |
| 7.                              | 8.                                                                                        | 9.                                                            | 10.             | 11.                | 12.             |
| Line A                          | 14 cm                                                                                     | 13 cm <sup>2</sup>                                            | 12 cm           | meter              | В               |
| 13.                             | 14.                                                                                       | 15.                                                           | 16.             | 17.                | 18.             |
| 18 cm <sup>2</sup>              | 24 cm                                                                                     | Centimeter                                                    | Α               | 11 cm <sup>2</sup> | 21 cm           |
| 19.                             | 20.                                                                                       | 21.                                                           | 22.             | 23.                | 24.             |
| Miles                           | C                                                                                         | 9 cm <sup>2</sup>                                             | 28 cm           | Mile               | A               |
| 25.<br><b>18 cm<sup>2</sup></b> | <sup>26.</sup> 1. <b>7 cm</b><br>2. <b>3.5 cm</b><br>3. <b>3.5 cm</b><br>4. <b>8.5 cm</b> | <sup>27.</sup> 4 inches<br><u>- 3 inches</u><br>1 inch longer | 28.<br><b>B</b> | 29.<br><b>B</b>    | 30.<br><b>B</b> |