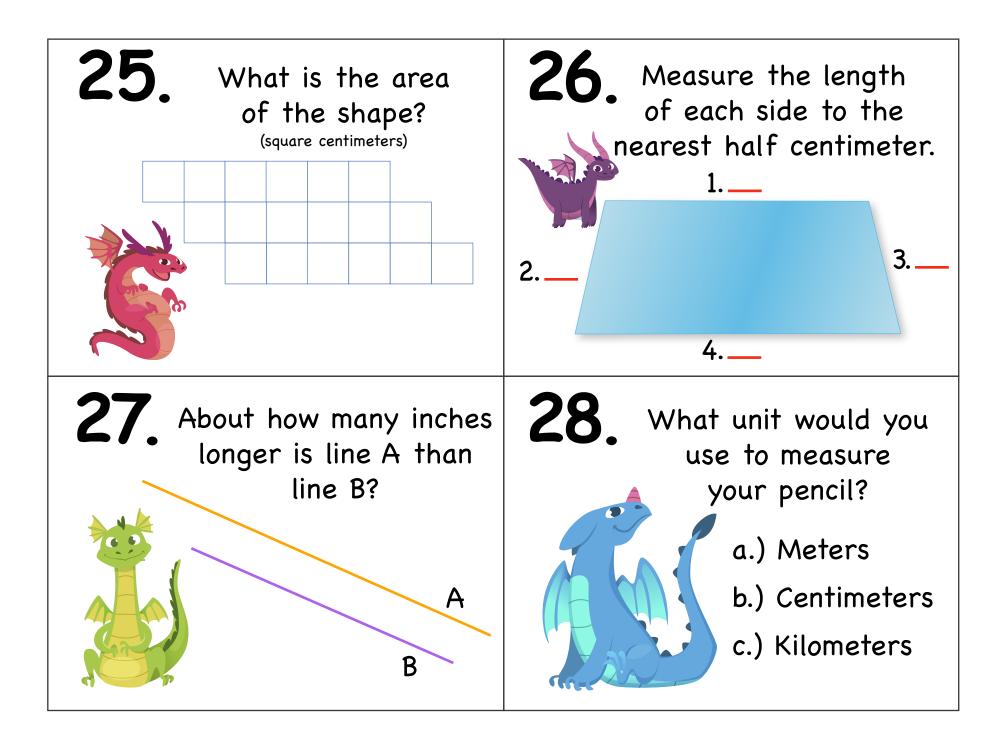

Features:

- Measuring lines in inches & centimeters
- Area & Perimeter
- What is the best tool?
- What is the best unit of measurement?
- Calculating the difference between two line lengths

Measuring

| 1.                              | 2.                                                                                        | 3.                                                            | 4.              | 5.                 | 6.              |
|---------------------------------|-------------------------------------------------------------------------------------------|---------------------------------------------------------------|-----------------|--------------------|-----------------|
| 3 inches                        | 4 inches                                                                                  | Line B                                                        | 4.5 inches      | 8 cm <sup>2</sup>  | <b>4</b> cm     |
| 7.                              | 8.                                                                                        | 9.                                                            | 10.             | 11.                | 12.             |
| Line A                          | 14 cm                                                                                     | 13 cm <sup>2</sup>                                            | 12 cm           | meter              | В               |
| 13.                             | 14.                                                                                       | 15.                                                           | 16.             | 17.                | 18.             |
| 18 cm <sup>2</sup>              | 24 cm                                                                                     | Centimeter                                                    | Α               | 11 cm <sup>2</sup> | 21 cm           |
| 19.                             | 20.                                                                                       | 21.                                                           | 22.             | 23.                | 24.             |
| Miles                           | C                                                                                         | 9 cm <sup>2</sup>                                             | 28 cm           | Mile               | A               |
| 25.<br><b>18 cm<sup>2</sup></b> | <sup>26.</sup> 1. <b>7 cm</b><br>2. <b>3.5 cm</b><br>3. <b>3.5 cm</b><br>4. <b>8.5 cm</b> | <sup>27.</sup> 4 inches<br><u>- 3 inches</u><br>1 inch longer | 28.<br><b>B</b> | 29.<br><b>B</b>    | 30.<br><b>B</b> |