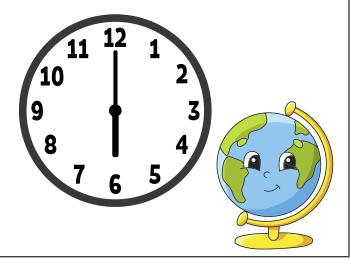

#### Tips:

These cards can be used in many ways. You can play a whole class scoot game to review a concept. You could also use them for extra practice at your small group table.

A. What time is it?

B. What time is it?

A. What time is it?

B. What time is it?

C. What time is it?

D. What time is it?

E. What time is it?

F. What time is it?

6. What time is it?

H. What time is it?