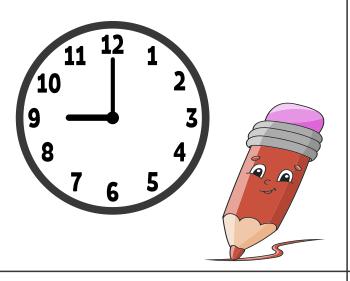

#### Tips:

These cards can be used in many ways. You can play a whole class scoot game to review a concept. You could also use them for extra practice at your small group table.

A. What time is it?

B. What time is it?

A. What time is it?

B. What time is it?

C. What time is it?

D. What time is it?

E. What time is it?

F. What time is it?

6. What time is it?

H. What time is it?