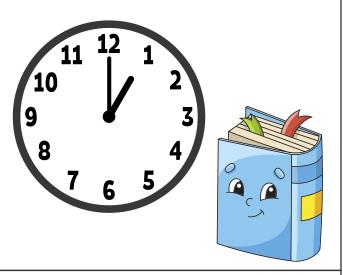

#### Tips:

These cards can be used in many ways. You can play a whole class scoot game to review a concept. You could also use them for extra practice at your small group table.

A. What time is it?

B. What time is it?

A. What time is it?

B. What time is it?

C. What time is it?

D. What time is it?

E. What time is it?

F. What time is it?

6. What time is it?

H. What time is it?