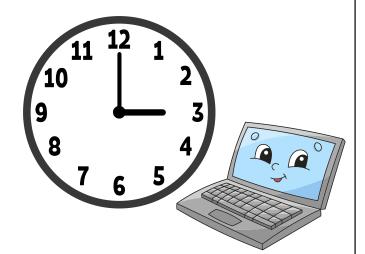

#### Tips:

These cards can be used in many ways. You can play a whole class scoot game to review a concept. You could also use them for extra practice at your small group table.

A. What time is it?

B. What time is it?

A. What time is it?

B. What time is it?

C. What time is it?

D. What time is it?

E. What time is it?

F. What time is it?

6. What time is it?

H. What time is it?