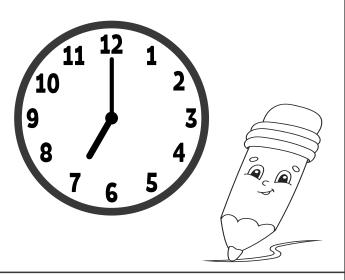

#### Tips:

These cards can be used in many ways. You can play a whole class scoot game to review a concept. You could also use them for extra practice at your small group table.

A. What time is it?

B. What time is it?

C. What time is it?

D. What time is it?

E. What time is it?

F. What time is it?

G. What time is it?

H. What time is it?

I. What time is it?

J. What time is it?