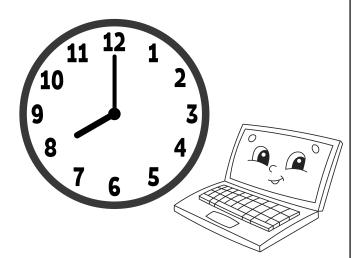

#### Tips:

These cards can be used in many ways. You can play a whole class scoot game to review a concept. You could also use them for extra practice at your small group table.

A. What time is it?

B. What time is it?

C. What time is it?

D. What time is it?

E. What time is it?

F. What time is it?

G. What time is it?

H. What time is it?

I. What time is it?

J. What time is it?