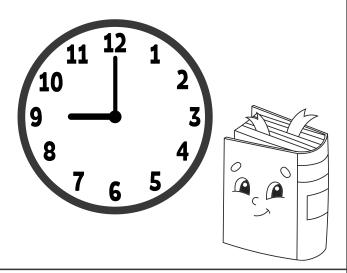

#### Tips:

These cards can be used in many ways. You can play a whole class scoot game to review a concept. You could also use them for extra practice at your small group table.

A. What time is it?

B. What time is it?

C. What time is it?

D. What time is it?

E. What time is it?

F. What time is it?

G. What time is it?

H. What time is it?

I. What time is it?

J. What time is it?