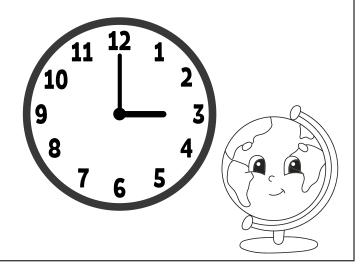

#### Tips:

These cards can be used in many ways. You can play a whole class scoot game to review a concept. You could also use them for extra practice at your small group table.

A. What time is it?

B. What time is it?

C. What time is it?

D. What time is it?

E. What time is it?

F. What time is it?

G. What time is it?

H. What time is it?

I. What time is it?

J. What time is it?